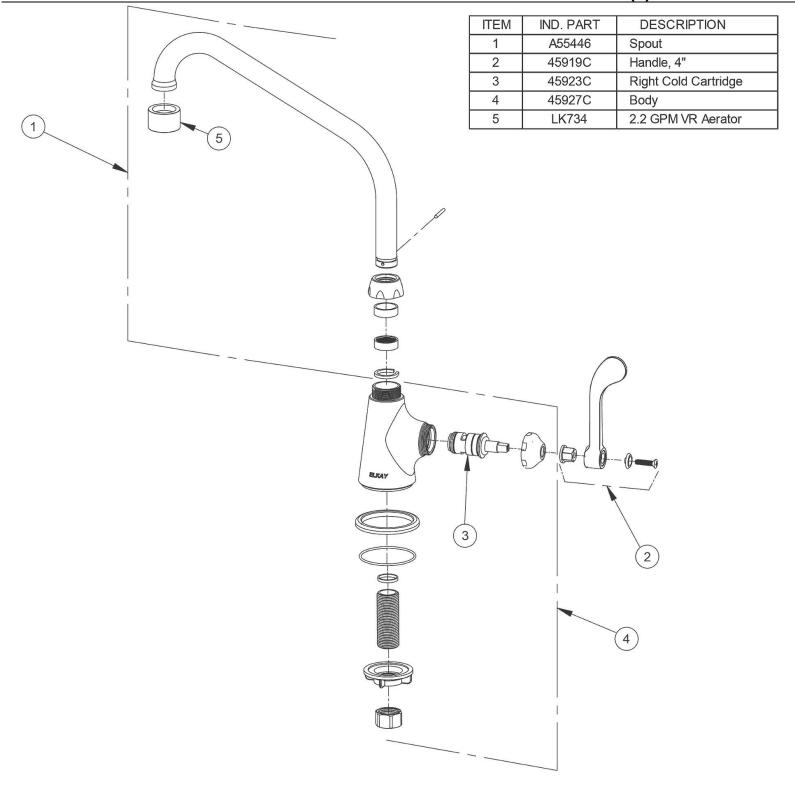

**Special Note:** 1.5 GPM VR aerator installed with 2.2 and .5 GPM inserts included