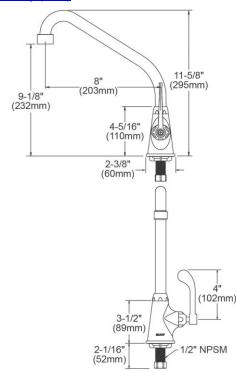

| Mounting Type:    | Deck Mount                       |
|-------------------|----------------------------------|
| Special Features: | Low Flow                         |
|                   | Solid Brass Construction         |
|                   | Spout swing restriction pin      |
| Finish:           | Chrome (CR)                      |
| Handle Type:      | 4" Wristblade Handle             |
| Deck Clearance:   | 9-1/8"                           |
| Spout Reach:      | 8"                               |
| Spout Height:     | 11-5/8"                          |
| Hole Drillings:   | 1                                |
| Material:         | Chrome Plated Brass              |
| Valve Type:       | Quarter Turn Ceramic Disc - Cold |
| Valve Connection: | 1/2"-14 NPSM                     |
| Flow Rate:        | 1.5 GPM                          |
| Spout Type:       | High Arc                         |