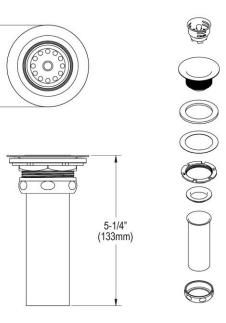

## **PRODUCT SPECIFICATIONS**

Elkay 2" Drain Fitting Type 304 Stainless Steel Body Stainless Steel Strainer Basket and Rubber Seal. Overall dimensions are 2-7/8" x 2-7/8" x 5-1/4". Made of Stainless Steel Body, Brass Tailpiece.

| Material:        | Stainless Steel Body, Brass Tailpiece |
|------------------|---------------------------------------|
| Finish:          | Polished Stainless Steel              |
| Dimensions:      | 2-7/8" x 2-7/8" x 5-1/4"              |
| Shipping Weight: | .5 lbs.                               |

• 1-1/2" O.D. x 4" chrome-plated brass tailpiece.

A Century of Tradition and Quality. For more than 100 years, Elkay has been making innovative products and providing exceptional customer care. We take pride in offering plumbing products that make life easier, inspire change and leave the world a better place.