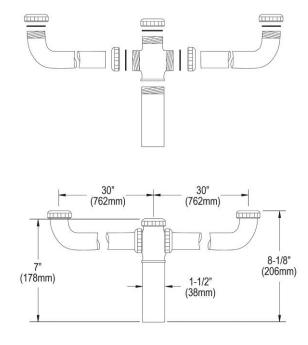

## PRODUCT SPECIFICATIONS

Elkay Drain Fitting Center Outlet for Triple Bowl Sinks with Aligned Drains. Overall dimensions are 61-1/2" x 1-1/2" x 8-1/8". Made of Brass

| Material:        | Brass                     |
|------------------|---------------------------|
| Finish:          | Chrome (CR)               |
| Dimensions:      | 61-1/2" x 1-1/2" x 8-1/8" |
| Shipping Weight: | 5 lbs.                    |

1-1/2" O.D. chrome-plated brass tubing and tailpiece.

A Century of Tradition and Quality.

For more than 100 years, Elkay has been making innovative products and providing exceptional customer care. We take pride in offering plumbing products that make life easier, inspire change and leave the world a better place.