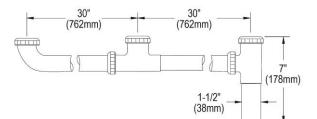

## **PRODUCT SPECIFICATIONS**

Elkay Drain Fitting end Outlet for Triple Bowl Sinks with Aligned Drains. Overall dimensions are 61-1/2" x 1-1/2" x 7". Made of Brass.

| Material:        | Brass                 |
|------------------|-----------------------|
| Finish:          | Chrome (CR)           |
| Dimensions:      | 61-1/2" x 1-1/2" x 7" |
| Shipping Weight: | 4 lbs.                |
| •                |                       |

1-1/2" O.D. chrome-plated brass tubing and tailpiece.

A Century of Tradition and Quality. For more than 100 years, Elkay has been making innovative products and providing exceptional customer care. We take pride in offering plumbing products that make life easier, inspire change and leave the world a better place.