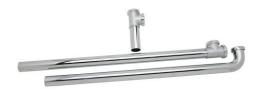

## **PRODUCT SPECIFICATIONS**

Elkay Drain Fitting end Outlet for Triple Bowl Sinks with Aligned Drains. Overall dimensions are 61-1/2" x 1-1/2" x 7". Made of Brass.

| Material:        | Brass                 |
|------------------|-----------------------|
| Finish:          | Chrome (CR)           |
| Dimensions:      | 61-1/2" x 1-1/2" x 7" |
| Shipping Weight: | 4 lbs.                |
| •                |                       |

1-1/2" O.D. chrome-plated brass tubing and tailpiece.

A Century of Tradition and Quality. For more than 100 years, Elkay has been making innovative products and providing exceptional customer care. We take pride in offering plumbing products that make life easier, inspire change and leave the world a better place.