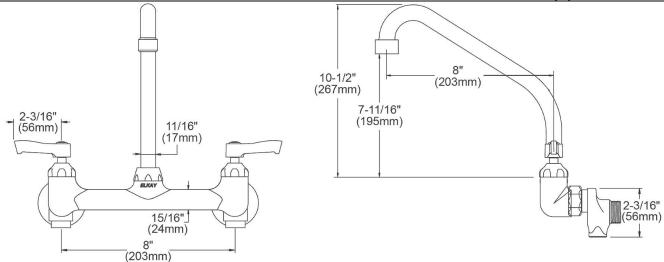

| Mounting Type:      | Wall Mount                           |
|---------------------|--------------------------------------|
| Special Features:   | Low Flow                             |
|                     | Solid Brass Construction             |
|                     | Spout swing restriction pin          |
|                     | 1/2" adjustable inlets with integral |
|                     | stops                                |
| Finish:             | Chrome (CR)                          |
| Handle Type:        | 2" Lever Handle                      |
| Deck Clearance:     | 7-11/16"                             |
| Spout Reach:        | 8"                                   |
| Spout Height:       | 10-1/2"                              |
| Hole Drillings:     | 2                                    |
| Material:           | Chrome Plated Brass                  |
| Valve Type:         | Quarter Turn Ceramic Disc            |
| Valve Connection:   | ShutOff Valve 1/2" NPT FM InIt       |
| Flow Rate:          | 1.5 GPM                              |
| Faucet Hole Spread: | 8                                    |
| Spout Type:         | High Arc                             |