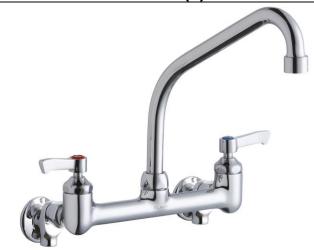

## Elkay Foodservice 8" Centerset Wall Mount Faucet with 8" High Arc Spout 2" Lever Handles 1/2 Offset Inlets+Stop

Model(s) LK940HA08L2S

## PRODUCT SPECIFICATIONS

Elkay Foodservice 8" Centerset Wall Mount Faucet with 8" High Arc Spout 2" Lever Handles 1/2 Offset Inlets+Stop. Faucet has a flow rate of 1.5 GPM, and is made of Chrome Plated Brass material, with a Quarter Turn Ceramic Disc valve. Faucet requires 2 faucet holes.

| Mounting Type:      | Wall Mount                           |
|---------------------|--------------------------------------|
| Special Features:   | Low Flow                             |
|                     | Solid Brass Construction             |
|                     | Spout swing restriction pin          |
|                     | 1/2" adjustable inlets with integral |
|                     | stops                                |
| Finish:             | Chrome (CR)                          |
| Handle Type:        | 2" Lever Handle                      |
| Deck Clearance:     | 7-11/16"                             |
| Spout Reach:        | 8"                                   |
| Spout Height:       | 10-1/2"                              |
| Hole Drillings:     | 2                                    |
| Material:           | Chrome Plated Brass                  |
| Valve Type:         | Quarter Turn Ceramic Disc            |
| Valve Connection:   | ShutOff Valve 1/2" NPT FM InIt       |
| Flow Rate:          | 1.5 GPM                              |
| Faucet Hole Spread: | 8                                    |
| Spout Type:         | High Arc                             |