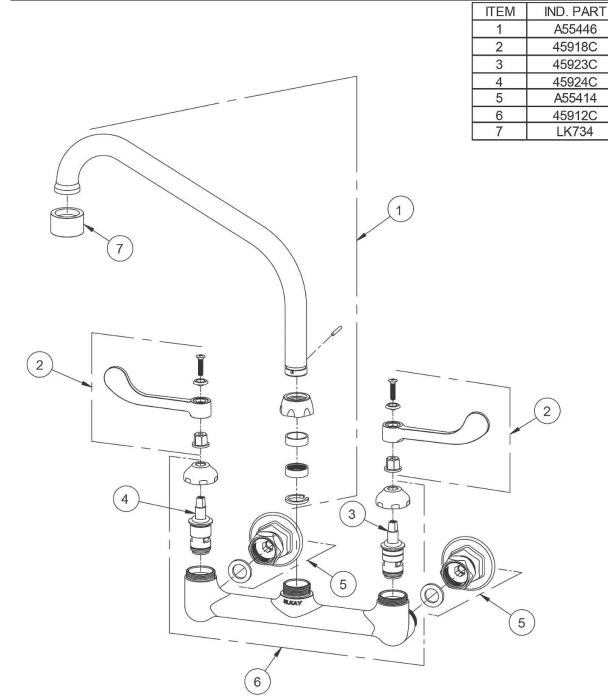

## Elkay Foodservice 8" Centerset Wall Mount Faucet with 8" High Arc Spout 2" Lever Handles 1/2 Offset Inlets+Stop

Model(s) LK940HA08L2S

Spout Handle, 2"

Body

DESCRIPTION

Right Cold Cartridge

Left Hot Cartridge

1/2" Offset Shutoff

2.2 GPM VR Aerator

In keeping with our policy of continuing product improvement, Elkay reserves the right to change product specifications without notice. Please visit elkay.com for the most current version of Elkay product specification sheets. This specification describes an Elkay product with design, quality, and functional benefits to the user. When making a comparison of other producers' offerings, be certain these features are not overlooked.