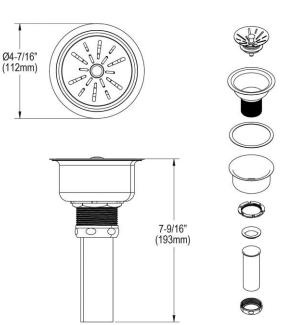

## **PRODUCT SPECIFICATIONS**

Elkay Deluxe Drain 3-1/2" Type 304 Stainless Steel Body for Fireclay Sinks. Overall dimensions are 4-7/16" x 4-7/16" x 7-9/16". Made of Stainless Steel.

| Material:        | Stainless Steel             |
|------------------|-----------------------------|
| Finish:          | Chrome (CR)                 |
| Dimensions:      | 4-7/16" x 4-7/16" x 7-9/16" |
| Shipping Weight: | 1 lbs.                      |

**Special Note:** Thread length of body sub-assembly - 1-3/4". Replacement strainer basket 72002169: \$19.00

- STAINLESS STEEL CONSTRUCTION: Made of strong, Type 304 stainless steel for long-lasting durability that resists corrosion and rust.
- 1-1/2" O.D. x 4" Type 304 stainless steel tailpiece.