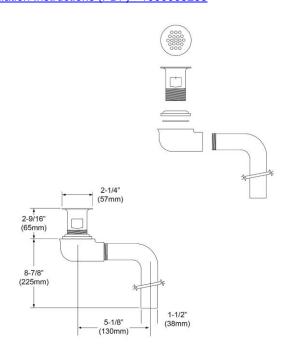

## PRODUCT SPECIFICATIONS

Elkay 1-1/2" or 1-5/8" Drain Outlet Fitting Chrome Plated Brass Perforated Grid and Elbow. Overall dimensions are 6-7/8" x 2-1/4" x 11-7/16". Made of Brass.

| Material:        | Brass                      |
|------------------|----------------------------|
| Finish:          | Chrome (CR)                |
| Dimensions:      | 6-7/8" x 2-1/4" x 11-7/16" |
| Shipping Weight: | 1 lbs.                     |

Special Note: Arranged for overflow

- 1-1/4" O.D. chrome-plated brass offset tailpiece.
- Chrome-plated, cast brass elbow.

A Century of Tradition and Quality. For more than 100 years, Elkay has been making innovative products and providing exceptional customer care. We take pride in offering plumbing products that make life easier, inspire change and leave the world a better place.