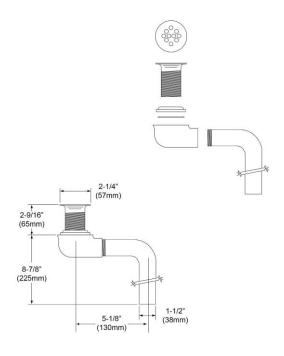

## Elkay 1-1/2" or 1-5/8" Drain Outlet Fitting Chrome Plated Brass Perforated Grid and Elbow

Model(s) LKAD174LO

## PRODUCT SPECIFICATIONS

Elkay 1-1/2" or 1-5/8" Drain Outlet Fitting Chrome Plated Brass Perforated Grid and Elbow. Overall dimensions are 6-7/8" x 2-1/4" x 11-7/16". Made of Brass.

| Material:        | Brass                      |
|------------------|----------------------------|
| Finish:          | Chrome (CR)                |
| Dimensions:      | 6-7/8" x 2-1/4" x 11-7/16" |
| Shipping Weight: | 1 lbs.                     |

Special Note: Not arranged for overflow

- 1-1/4" O.D. chrome-plated brass offset tailpiece.
- Chrome-plated, cast brass elbow.

A Century of Tradition and Quality.
For more than 100 years, Elkay has been making innovative products and providing exceptional customer care. We take pride in offering plumbing products that make life easier, inspire change and leave the world a better place.