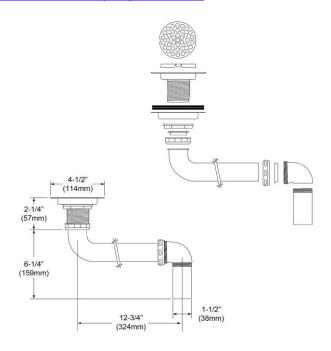

Model(s) LKAD18

## PRODUCT SPECIFICATIONS

Elkay 3-1/2" Drain Chrome Plated Brass Body Strainer and LKADOS Tailpiece. Overall dimensions are 15-13/16" x 4-5/8" x 8-1/2". Made of Brass

| Material:        | Brass                       |
|------------------|-----------------------------|
| Finish:          | Chrome (CR)                 |
| Dimensions:      | 15-13/16" x 4-5/8" x 8-1/2" |
| Shipping Weight: | 3 lbs.                      |

- EXTRA-DEEP STRAINER BASKET: Removable basket is 3" deep to catch food scraps. Handle allows for easy removal and minimizes contact with scraps.
- 1-1/2" O.D. x 4" tailpiece.

A Century of Tradition and Quality.