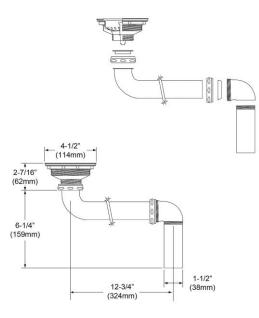

## **PRODUCT SPECIFICATIONS**

Elkay 3-1/2" Drain Fitting" Stainless Steel Body Strainer Basket and Offset Tailpiece. Overall dimensions are 15-13/16" x 4-5/8" x 9-1/16". Made of Stainless Steel Body, Brass Tailpiece.

| Material:        | Stainless Steel Body, Brass Tailpiece |
|------------------|---------------------------------------|
| Finish:          | Polished Stainless Steel              |
| Dimensions:      | 15-13/16" x 4-5/8" x 9-1/16"          |
| Shipping Weight: | 2 lbs.                                |