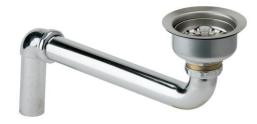

## **PRODUCT SPECIFICATIONS**

Elkay 3-1/2" Drain Fitting" Stainless Steel Body Strainer Basket and Offset Tailpiece. Overall dimensions are 15-13/16" x 4-5/8" x 9-1/16". Made of Stainless Steel Body, Brass Tailpiece.

LKADOS chrome-plated brass offset tailpiece.

 BASKET STRAINER AND STOPPER: Strainer catches food and waste from going down the drain. Use stopper to fill sink with water for washing and soaking.

A Century of Tradition and Quality. For more than 100 years, Elkay has been making innovative products and providing exceptional customer care. We take pride in offering plumbing products that make life easier, inspire change and leave the world a better place.