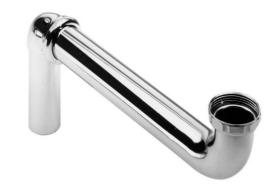

## **PRODUCT SPECIFICATIONS**

Elkay 3-1/2" Drain Fitting Chrome Plated Brass Offset Tailpiece. Overall dimensions are 14-1/4" x 1-1/2" x 6-1/4". Made of Brass.

| Material:        | Brass                     |
|------------------|---------------------------|
| Finish:          | Chrome (CR)               |
| Dimensions:      | 14-1/4" x 1-1/2" x 6-1/4" |
| Shipping Weight: | 2 lbs.                    |