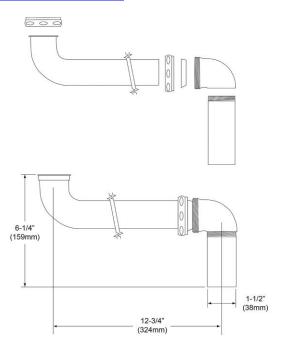

## **PRODUCT SPECIFICATIONS**

Elkay 3-1/2" Drain Fitting Chrome Plated Brass Offset Tailpiece. Overall dimensions are 14-1/4" x 1-1/2" x 6-1/4". Made of Brass.

| Material:        | Brass                     |
|------------------|---------------------------|
| Finish:          | Chrome (CR)               |
| Dimensions:      | 14-1/4" x 1-1/2" x 6-1/4" |
| Shipping Weight: | 2 lbs.                    |