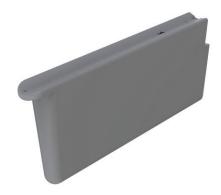

## PRODUCT SPECIFICATIONS

Elkay Cane Apron for SwirlFlo Gray. Overall dimensions are 2" x 16" x 7-15/16".

| Finish:          | Gray (GRY)          |
|------------------|---------------------|
| Dimensions:      | 2" x 16" x 7-15/16" |
| Shipping Weight: | 3 lbs.              |

Special Note: For use with SwirlFlo models.

- Cane touch apron designed for use in specific bi-level applications when coolers or bottle fillers are installed on an exposed wall.
- For use with SwirlFlo models.