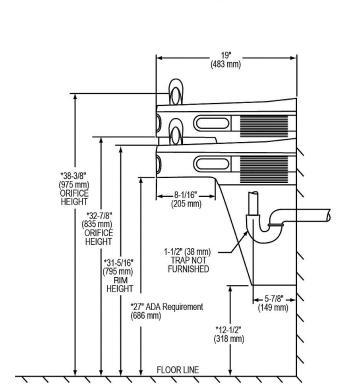

Special Note: For use with EZ style models.

- Cane touch apron designed for use in specific bi-level applications.
- For when coolers or bottle fillers are installed on an exposed
   wall
- For use with EZ models.
- Provides the mandatory 27" (686 mm) floor-to-underside requirement for detection in a circulation path when properly installed.
- Light Gray vinyl finish is durable and attractive.

SIDE VIEW

## 36-7/16" (926 mm)

EZSTL8C shown with accessory apron LKAPREZL mounted.

In keeping with our policy of continuing product improvement, Elkay reserves the right to change product specifications without notice. Please visit elkay.com for the most current version of Elkay product specification sheets. This specification describes an Elkay product with design, quality, and functional benefits to the user. When making a comparison of other producers' offerings, be certain these features are not overlooked.