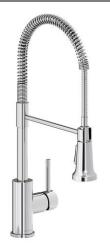

## Elkay Avado Single Hole Kitchen Faucet with Semi-professional Spout and Lever Handle

Model(s) LKAV2061

## PRODUCT SPECIFICATIONS

Elkay Avado Single Hole Kitchen Faucet with Semi-professional Spout and Lever Handle. Faucet has a flow rate of 1.8 GPM, and is made of Brass material, with a Ceramic Disc valve. Faucet requires 1 faucet holes.