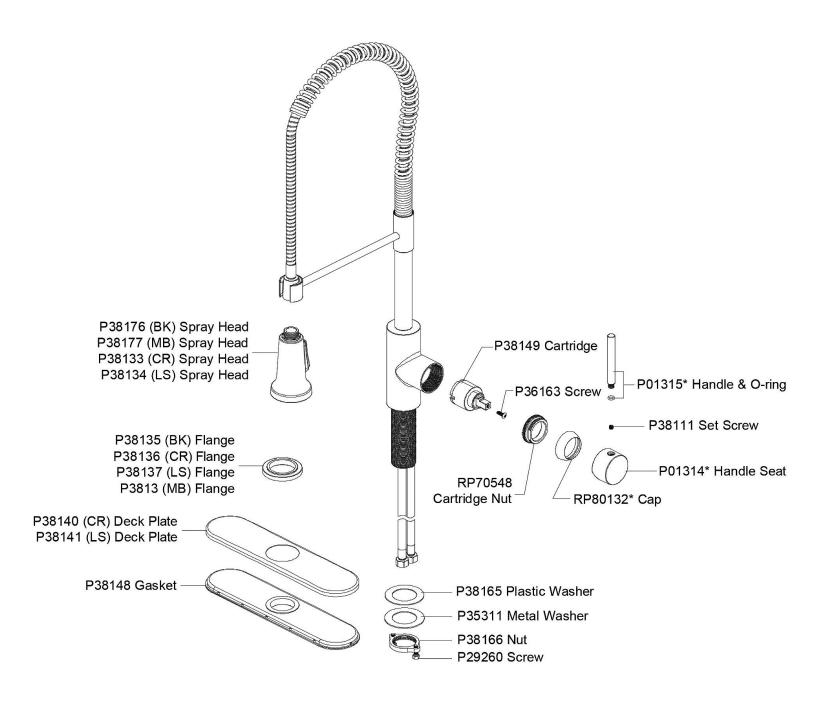

Steel (LS)

Matte Black and Chrome (MBCR)

PART:\_ PROJECT:\_ CONTACT: DATE:

NOTES:

APPROVAL:

**Included with Product:** 

**Optional Deck Plate/Escutcheon** 

included