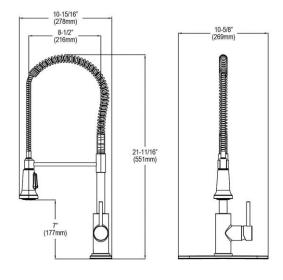

| Special Features:       Solid Brass Construction         Spray Type:       Pre Rinse         Finish:       Black Stainless and Chrome (BKCR, Chrome (CR), Lustrous Steel (LS), Matte Black and Chrome (MBCR)         Handle Type:       Lever Handle         Deck Clearance:       7"         Spout Reach:       8-1/2"         Spout Height:       21-11/16"         Hole Drillings:       1         Material:       Brass         Valve Type:       Ceramic Disc |   |
|--------------------------------------------------------------------------------------------------------------------------------------------------------------------------------------------------------------------------------------------------------------------------------------------------------------------------------------------------------------------------------------------------------------------------------------------------------------------|---|
| Finish:  Black Stainless and Chrome (BKCR, Chrome (CR), Lustrous Steel (LS), Matte Black and Chrome (MBCR)  Handle Type: Lever Handle  Deck Clearance: 7"  Spout Reach: 8-1/2"  Spout Height: 21-11/16"  Hole Drillings: 1  Material: Brass  Valve Type: Ceramic Disc                                                                                                                                                                                              |   |
| , Chrome (CR), Lustrous Steel (LS), Matte Black and Chrome (MBCR)  Handle Type: Lever Handle  Deck Clearance: 7"  Spout Reach: 8-1/2"  Spout Height: 21-11/16"  Hole Drillings: 1  Material: Brass  Valve Type: Ceramic Disc                                                                                                                                                                                                                                       |   |
| Matte Black and Chrome (MBCR)  Handle Type: Lever Handle  Deck Clearance: 7"  Spout Reach: 8-1/2"  Spout Height: 21-11/16"  Hole Drillings: 1  Material: Brass  Valve Type: Ceramic Disc                                                                                                                                                                                                                                                                           |   |
| Handle Type:  Deck Clearance: 7"  Spout Reach: 8-1/2"  Spout Height: 21-11/16"  Hole Drillings: 1  Material: Brass  Valve Type: Lever Handle 8-1/2"  8-1/2"  Brass  Ceramic Disc                                                                                                                                                                                                                                                                                   |   |
| Deck Clearance:7"Spout Reach:8-1/2"Spout Height:21-11/16"Hole Drillings:1Material:BrassValve Type:Ceramic Disc                                                                                                                                                                                                                                                                                                                                                     |   |
| Spout Reach: 8-1/2" Spout Height: 21-11/16" Hole Drillings: 1 Material: Brass Valve Type: Ceramic Disc                                                                                                                                                                                                                                                                                                                                                             |   |
| Spout Height: 21-11/16" Hole Drillings: 1 Material: Brass Valve Type: Ceramic Disc                                                                                                                                                                                                                                                                                                                                                                                 | _ |
| Hole Drillings: 1  Material: Brass  Valve Type: Ceramic Disc                                                                                                                                                                                                                                                                                                                                                                                                       |   |
| Material:BrassValve Type:Ceramic Disc                                                                                                                                                                                                                                                                                                                                                                                                                              |   |
| Valve Type: Ceramic Disc                                                                                                                                                                                                                                                                                                                                                                                                                                           |   |
|                                                                                                                                                                                                                                                                                                                                                                                                                                                                    |   |
| 2/01 = 1.0                                                                                                                                                                                                                                                                                                                                                                                                                                                         |   |
| Valve Connection:   3/8" Female Compression Hose                                                                                                                                                                                                                                                                                                                                                                                                                   |   |
| Assembly                                                                                                                                                                                                                                                                                                                                                                                                                                                           |   |
| Flow Rate: 1.8 GPM                                                                                                                                                                                                                                                                                                                                                                                                                                                 |   |
| Faucet Hole Size (min): 1-1/2"                                                                                                                                                                                                                                                                                                                                                                                                                                     |   |
| Countertop Thickness: 2-3/4                                                                                                                                                                                                                                                                                                                                                                                                                                        |   |
| Spout Swing Rotation: 360°                                                                                                                                                                                                                                                                                                                                                                                                                                         |   |
| Spout Type: Semiprofessional                                                                                                                                                                                                                                                                                                                                                                                                                                       |   |
| Spray Functions: Aerated, Spray, Stainless Steel Coil                                                                                                                                                                                                                                                                                                                                                                                                              |   |
| Hand Spray Hose                                                                                                                                                                                                                                                                                                                                                                                                                                                    |   |