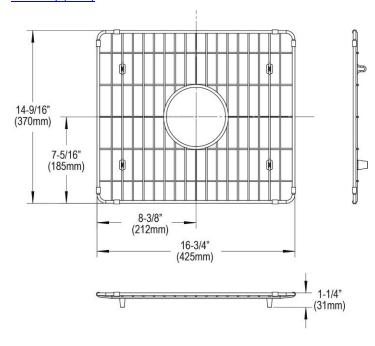

## **PRODUCT SPECIFICATIONS**

Elkay Stainless Steel 16-3/4" x 14-9/16" x 1-5/16" Bottom Grid. Overall dimensions are 16-3/4" x 14-9/16" x 1-5/16".

Made of Stainless Steel

Bottom grids are:

- Custom designed to protect and cover the bottom of your sink.
- Properly positioned opening for convenient access to drain or disposer.
- Built from solid stainless steel to resist corrosion and provide years of service.

| Material:   | Stainless Steel              |
|-------------|------------------------------|
| Dimensions: | 16-3/4" x 14-9/16" x 1-5/16" |

A Century of Tradition and Quality.

For more than 100 years, Elkay has been making innovative products and providing exceptional customer care. We take pride in offering plumbing products that make life easier, inspire change and leave the world a better place.