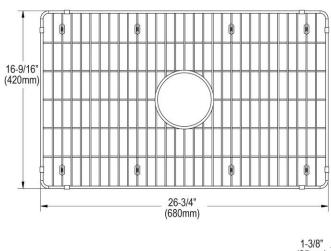

## **PRODUCT SPECIFICATIONS**

ELKAY

**SPECIFICATIONS** 

Elkay Stainless Steel 26-3/4" x 16-9/16" x 1-3/8" Bottom Grid. Overall dimensions are 26-3/4" x 16-9/16" x 1-3/8".

Made of Stainless Steel

| Material:   | Stainless Steel             |
|-------------|-----------------------------|
| Dimensions: | 26-3/4" x 16-9/16" x 1-3/8" |

A Century of Tradition and Quality. For more than 100 years, Elkay has been making innovative products and providing exceptional customer care. We take pride in offering plumbing products that make life easier, inspire change and leave the world a better place.