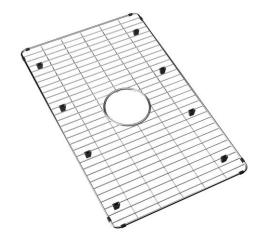

## **PRODUCT SPECIFICATIONS**

ELKAY

**SPECIFICATIONS** 

Elkay Stainless Steel 26-3/4" x 16-9/16" x 1-3/8" Bottom Grid. Overall dimensions are 26-3/4" x 16-9/16" x 1-3/8".

Made of Stainless Steel

## Bottom grids are:

- Custom designed to protect and cover the bottom of your sink
- Properly positioned opening for convenient access to drain or disposer.
- Built from solid stainless steel to resist corrosion and provide years of service.

| Material:   | Stainless Steel             |
|-------------|-----------------------------|
| Dimensions: | 26-3/4" x 16-9/16" x 1-3/8" |

A Century of Tradition and Quality. For more than 100 years, Elkay has been making innovative products and providing exceptional customer care. We take pride in offering plumbing products that make life easier, inspire change and leave the world a better place.