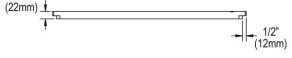

## PRODUCT SPECIFICATIONS

Elkay Dart Canyon Hardwood 12" x 22-1/2" x 1" Cutting Board. Overall dimensions are 20-3/4" x 12" x 7/8". Made of Solid Walnut (Hardwood).

Custom designed cutting boards are:

- Designed to securely lock into your sink or countertop opening providing confidence the board will not shift around during use.
- Manufactured from the finest hardwoods grown in a sustainable manner
- Properly sized according to your sink bowl, and built to provide years of daily use.

Cutting board is neither dishwasher nor microwave safe. Since most are designed to sit on the flange of the sink, they are not recommended for undermount sinks that have less than a 1/2" reveal.

| Material:   | Solid Walnut (Hardwood) |
|-------------|-------------------------|
| Dimensions: | 20-3/4" x 12" x 7/8"    |