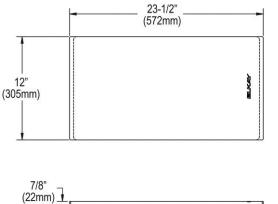

## PRODUCT SPECIFICATIONS

Elkay Dart Canyon Hardwood 12" x 22-1/2" x 1" Cutting Board. Overall dimensions are 20-3/4" x 12" x 7/8". Made of Solid Walnut (Hardwood).

Custom designed cutting boards are:

- Designed to securely lock into your sink or countertop opening providing confidence the board will not shift around during use.
- Manufactured from the finest hardwoods grown in a sustainable manner
- Properly sized according to your sink bowl, and built to provide years of daily use.

Cutting board is neither dishwasher nor microwave safe. Since most are designed to sit on the flange of the sink, they are not recommended for undermount sinks that have less than a 1/2" reveal.

| Material:   | Solid Walnut (Hardwood) |
|-------------|-------------------------|
| Dimensions: | 20-3/4" x 12" x 7/8"    |