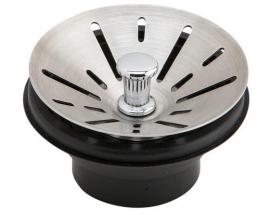

## **PRODUCT SPECIFICATIONS**

Elkay 3-1/2" Garbage Disposal Stopper / Strainer for use with Perfect Drain-Satin Finish. Overall dimensions are 3-1/4" x 3-1/4" x 2-1/8". Made of Stainless Steel.

| Material:        | Stainless Steel          |
|------------------|--------------------------|
| Finish:          | Polished Stainless Steel |
| Dimensions:      | 3-1/4" x 3-1/4" x 2-1/8" |
| Shipping Weight: | .5 lbs.                  |