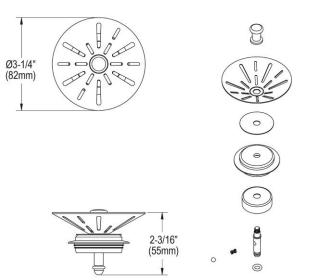

## **PRODUCT SPECIFICATIONS**

Elkay 3-1/2" Garbage Disposal Stopper / Strainer for use with Perfect Drain-Satin Finish. Overall dimensions are 3-1/4" x 3-1/4" x 2-1/8". Made of Stainless Steel.

| Material:        | Stainless Steel          |
|------------------|--------------------------|
| Finish:          | Polished Stainless Steel |
| Dimensions:      | 3-1/4" x 3-1/4" x 2-1/8" |
| Shipping Weight: | .5 lbs.                  |