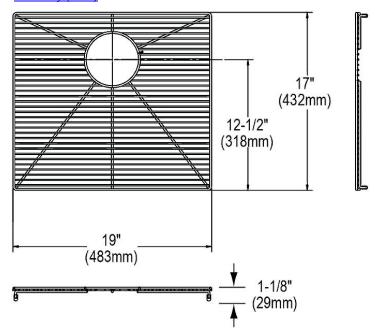

## PRODUCT SPECIFICATIONS

Bottom Grid. Overall dimensions are 19" x 17" x 1-1/8".

Made of Stainless Steel

| Material:          | Stainless Steel                       |
|--------------------|---------------------------------------|
| Dimensions:        | 19" x 17" x 1-1/8"                    |
| Fits Bowl Size(s): | Fits zero radius bowl size: 20" x 18" |