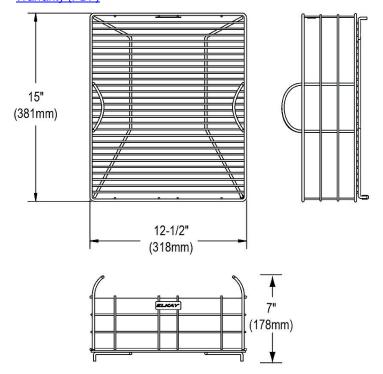

## **PRODUCT SPECIFICATIONS**

Rinsing Basket. Overall dimensions are 12-1/2" x 15" x 7". Made of Stainless Steel.

Custom designed rinsing baskets are:

- Ideal for rinsing food or drying dishes.
- Custom designed to fit your sink.
- Formed from stainless steel with a bright polished finish and black vinyl feet.
- Built from solid stainless steel to resist corrosion and provide years of service.

| Material:          | Stainless Steel                       |
|--------------------|---------------------------------------|
| Dimensions:        | 12-1/2" x 15" x 7"                    |
| Fits Bowl Size(s): | Fits zero radius bowl size: 13-1/2" x |
|                    | 16"                                   |