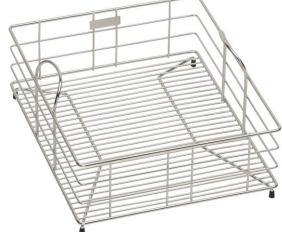

## **PRODUCT SPECIFICATIONS**

Rinsing Basket. Overall dimensions are 12-1/2" x 15" x 7". Made of Stainless Steel.

Custom designed rinsing baskets are:

- Ideal for rinsing food or drying dishes.
- Custom designed to fit your sink.
- Formed from stainless steel with a bright polished finish and black vinyl feet.
- Built from solid stainless steel to resist corrosion and provide years of service.

| Material:          | Stainless Steel                       |
|--------------------|---------------------------------------|
| Dimensions:        | 12-1/2" x 15" x 7"                    |
| Fits Bowl Size(s): | Fits zero radius bowl size: 13-1/2" x |
|                    | 16"                                   |

**Special Note:** Includes removable dish rack