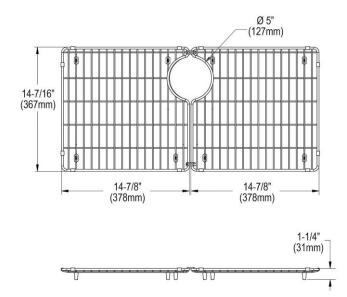

## PRODUCT SPECIFICATIONS

Elkay Stainless Steel 14-7/16" x 29-15/16" x 1-1/4" Bottom Grid. Overall dimensions are 14-7/16" x 29-15/16" x 1-1/4".

Made of Stainless Steel

| Material:   | Stainless Steel               |
|-------------|-------------------------------|
| Dimensions: | 14-7/16" x 29-15/16" x 1-1/4" |

A Century of Tradition and Quality. For more than 100 years, Elkay has been making innovative products and providing exceptional customer care. We take pride in offering plumbing products that make life easier, inspire change and leave the world a better place.