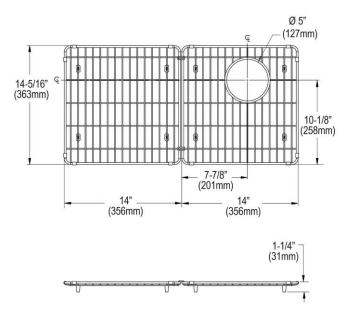

## **PRODUCT SPECIFICATIONS**

Elkay Stainless Steel 28-1/4" x 14-5/16" x 1-1/4" Bottom Grid. Overall dimensions are 28-1/4" x 14-5/16" x 1-1/4".

Made of Stainless Steel

Bottom grids are:

- Custom designed to protect and cover the bottom of your sink.
- Properly positioned opening for convenient access to drain or disposer.
- Built from solid stainless steel to resist corrosion and provide years of service.

| Material:          | Stainless Steel             |
|--------------------|-----------------------------|
| Dimensions:        | 28-1/4" x 14-5/16" x 1-1/4" |
| Fits Bowl Size(s): | 30-5/16" x 16-13/32"        |

Special Note: For bowls with rear right drain opening.

A Century of Tradition and Quality.

For more than 100 years, Elkay has been making innovative products and providing exceptional customer care. We take pride in offering plumbing products that make life easier, inspire change and leave the world a better place.