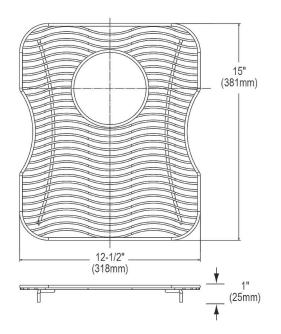

## **PRODUCT SPECIFICATIONS**

Elkay Stainless Steel 12-1/2" x 15" x 1" Bottom Grid. Overall dimensions are 12-1/2" x 15" x 1".

Made of Stainless Steel

Bottom grids are:

- Custom designed to protect and cover the bottom of your sink.
- Properly positioned opening for convenient access to drain or disposer.
- Built from solid stainless steel to resist corrosion and provide years of service.

| Material:          | Stainless Steel          |
|--------------------|--------------------------|
| Finish:            | Polished Stainless Steel |
| Dimensions:        | 12-1/2" x 15" x 1"       |
| Fits Bowl Size(s): | 13-1/2" x 16"            |