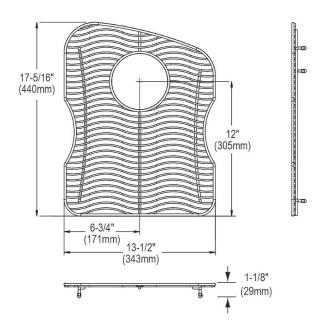

## **PRODUCT SPECIFICATIONS**

Elkay Stainless Steel 13-1/2" x 17-1/4" x 1-1/8" Bottom Grid. Overall dimensions are 13-1/2" x 17-5/16" x 1-1/8".

Made of Stainless Steel

Bottom grids are:

- Custom designed to protect and cover the bottom of your sink.
- Properly positioned opening for convenient access to drain or disposer.
- Built from solid stainless steel to resist corrosion and provide years of service.

| Material:          | Stainless Steel             |
|--------------------|-----------------------------|
| Finish:            | Polished Stainless Steel    |
| Dimensions:        | 13-1/2" x 17-5/16" x 1-1/8" |
| Fits Bowl Size(s): | 14-1/2" x 18-5/16"          |