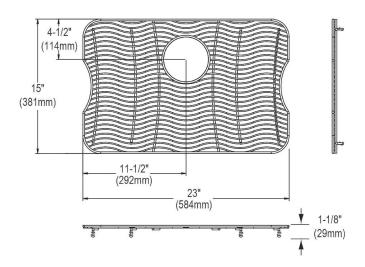

## **PRODUCT SPECIFICATIONS**

Elkay Stainless Steel 23" x 15" x 1-1/8" Bottom Grid. Overall dimensions are 23" x 15" x 1-1/8".

Made of Stainless Steel

Bottom grids are:

- Custom designed to protect and cover the bottom of your sink.
- Properly positioned opening for convenient access to drain or disposer.
- Built from solid stainless steel to resist corrosion and provide years of service.

| Material:          | Stainless Steel          |
|--------------------|--------------------------|
| Finish:            | Polished Stainless Steel |
| Dimensions:        | 23" x 15" x 1-1/8"       |
| Fits Bowl Size(s): | 24" x 16"                |