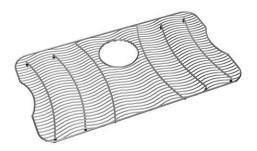

## **PRODUCT SPECIFICATIONS**

Elkay Stainless Steel 26-1/2" x 14-13/16" x 1" Bottom Grid. Overall dimensions are 26-1/2" x 14-13/16" x 1".

Made of Stainless Steel

## Bottom grids are:

- Custom designed to protect and cover the bottom of your sink
- Properly positioned opening for convenient access to drain or disposer.
- Built from solid stainless steel to resist corrosion and provide years of service.

| Material:          | Stainless Steel          |
|--------------------|--------------------------|
| Finish:            | Polished Stainless Steel |
| Dimensions:        | 26-1/2" x 14-13/16" x 1" |
| Fits Bowl Size(s): | 28" x 16"                |