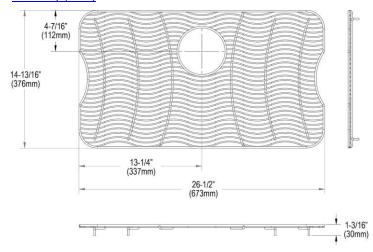

## **PRODUCT SPECIFICATIONS**

Elkay Stainless Steel 26-1/2" x 14-13/16" x 1" Bottom Grid. Overall dimensions are 26-1/2" x 14-13/16" x 1".

Made of Stainless Steel

| Material:          | Stainless Steel          |
|--------------------|--------------------------|
| Finish:            | Polished Stainless Steel |
| Dimensions:        | 26-1/2" x 14-13/16" x 1" |
| Fits Bowl Size(s): | 28" x 16"                |