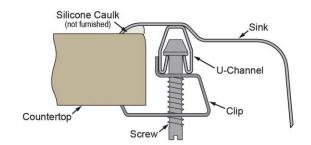

| Installation Type:    | Drop-in                                  |  |
|-----------------------|------------------------------------------|--|
| Material:             | 304 Stainless Steel                      |  |
| Finish:               | Lustrous Satin                           |  |
| Gauge:                | 18                                       |  |
| Sound Deadening:      | Bottom only pads                         |  |
| Number of Bowls:      | 1                                        |  |
| Sink Dimensions:      | 17" x 20" x 5"                           |  |
| Bowl 1 Dimensions:    | 14" x 14" x 4-7/8"                       |  |
| Drain Size:           | 3-1/2" (89mm)                            |  |
| Drain Location:       | Rear Center                              |  |
| Minimum Cabinet Size: | 21"                                      |  |
| Mounting Hardware:    | Part # 64090012 included for countertops |  |
|                       | up to 3/4" (19mm) thick                  |  |
| Template Included:    | No                                       |  |
| Cutout Template #:    | <u>1000001272</u>                        |  |