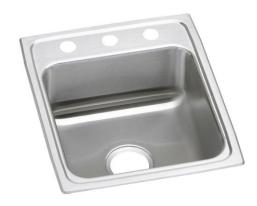

# Elkay Lustertone® Classic Stainless Steel 17" x 20" x 5" Single Bowl Drop-in ADA Sink

Model(s) LRAD172050

## PRODUCT SPECIFICATIONS

Elkay Lustertone® Classic Stainless Steel 17" x 20" x 5" Single Bowl Drop-in ADA Sink. Sink is manufactured from 18 gauge 304 Stainless Steel with a Lustrous Satin finish, Rear Center drain placement, and Bottom only pads.

| Installation Type:    | Drop-in                                  |  |
|-----------------------|------------------------------------------|--|
| Material:             | 304 Stainless Steel                      |  |
| Finish:               | Lustrous Satin                           |  |
| Gauge:                | 18                                       |  |
| Sound Deadening:      | Bottom only pads                         |  |
| Number of Bowls:      | 1                                        |  |
| Sink Dimensions:      | 17" x 20" x 5"                           |  |
| Bowl 1 Dimensions:    | 14" x 14" x 4-7/8"                       |  |
| Drain Size:           | 3-1/2" (89mm)                            |  |
| Drain Location:       | Rear Center                              |  |
| Minimum Cabinet Size: | 21"                                      |  |
| Mounting Hardware:    | Part # 64090012 included for countertops |  |
|                       | up to 3/4" (19mm) thick                  |  |
| Template Included:    | No                                       |  |
| Cutout Template #:    | <u>1000001272</u>                        |  |