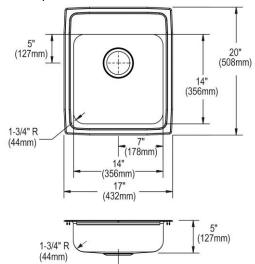

| Installation Type:    | Drop-in                                  |  |
|-----------------------|------------------------------------------|--|
| Material:             | 304 Stainless Steel                      |  |
| Finish:               | Lustrous Satin                           |  |
| Gauge:                | 18                                       |  |
| Sound Deadening:      | Bottom only pads                         |  |
| Number of Bowls:      | 1                                        |  |
| Sink Dimensions:      | 17" x 20" x 5"                           |  |
| Bowl 1 Dimensions:    | 14" x 14" x 4-7/8"                       |  |
| Drain Size:           | 3-1/2" (89mm)                            |  |
| Drain Location:       | Rear Center                              |  |
| Minimum Cabinet Size: | 21"                                      |  |
| Mounting Hardware:    | Part # 64090012 included for countertops |  |
|                       | up to 3/4" (19mm) thick                  |  |
| Template Included:    | No                                       |  |
| Cutout Template #:    | <u>1000001272</u>                        |  |

#### **Cutout Dimensions for Drop-in Installation:**

16-3/8" x 19-3/8" (416mm x 492mm) with 1-1/2" (38mm) corner radius