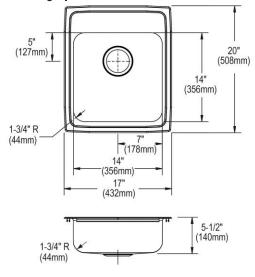

| Installation Type:    | Drop-in                                  |
|-----------------------|------------------------------------------|
| Material:             | 304 Stainless Steel                      |
| Finish:               | Lustrous Satin                           |
| Gauge:                | 18                                       |
| Sound Deadening:      | Bottom only pads                         |
| Number of Bowls:      | 1                                        |
| Sink Dimensions:      | 17" x 20" x 5-1/2"                       |
| Bowl 1 Dimensions:    | 14" x 14" x 5-3/8"                       |
| Drain Size:           | 3-1/2" (89mm)                            |
| Drain Location:       | Rear Center                              |
| Minimum Cabinet Size: | 21"                                      |
| Mounting Hardware:    | Part # 64090012 included for countertops |
|                       | up to 3/4" (19mm) thick                  |
| Template Included:    | No                                       |
| Cutout Template #:    | <u>1000001272</u>                        |

## **Cutout Dimensions for Drop-in Installation:**

16-3/8" x 19-3/8" (416mm x 492mm) with 1-1/2" (38mm) corner radius