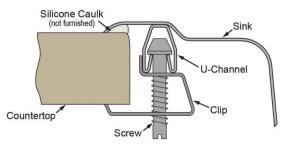

| Installation Type:    | Drop-in                                  |
|-----------------------|------------------------------------------|
| Material:             | 304 Stainless Steel                      |
| Finish:               | Lustrous Satin                           |
| Gauge:                | 18                                       |
| Sound Deadening:      | Bottom only pads                         |
| Number of Bowls:      | 1                                        |
| Sink Dimensions:      | 17" x 20" x 5-1/2"                       |
| Bowl 1 Dimensions:    | 14" x 14" x 5-3/8"                       |
| Drain Size:           | 3-1/2" (89mm)                            |
| Drain Location:       | Rear Center                              |
| Minimum Cabinet Size: | 21"                                      |
| Mounting Hardware:    | Part # 64090012 included for countertops |
|                       | up to 3/4" (19mm) thick                  |
| Template Included:    | No                                       |
| Cutout Template #:    | <u>1000001272</u>                        |