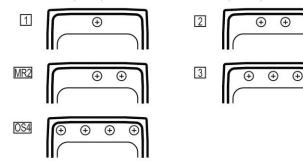

## Hole Drilling Configurations:

1-1/2" (38mm) Diameter Faucet Holes on 4" (102mm) Centers

| PART:     | QTY: |
|-----------|------|
| PROJECT:  |      |
| CONTACT:  |      |
| DATE:     |      |
| NOTES:    |      |
| APPROVAL: |      |
|           |      |