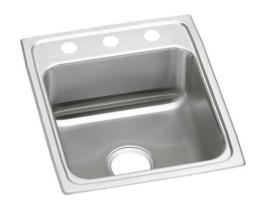

## **PRODUCT SPECIFICATIONS**

Elkay Lustertone® Classic Stainless Steel 17" x 20" x 5-1/2" Single Bowl Drop-in ADA Sink. Sink is manufactured from 18 gauge 304 Stainless Steel with a Lustrous Satin finish, Rear Center drain placement, and Bottom only pads.

| Installation Type:    | Drop-in                                  |
|-----------------------|------------------------------------------|
| Material:             | 304 Stainless Steel                      |
| Finish:               | Lustrous Satin                           |
| Gauge:                | 18                                       |
| Sound Deadening:      | Bottom only pads                         |
| Number of Bowls:      | 1                                        |
| Sink Dimensions:      | 17" x 20" x 5-1/2"                       |
| Bowl 1 Dimensions:    | 14" x 14" x 5-3/8"                       |
| Drain Size:           | 3-1/2" (89mm)                            |
| Drain Location:       | Rear Center                              |
| Minimum Cabinet Size: | 21"                                      |
| Mounting Hardware:    | Part # 64090012 included for countertops |
|                       | up to 3/4" (19mm) thick                  |
| Template Included:    | No                                       |
| Cutout Template #:    | <u>1000001272</u>                        |