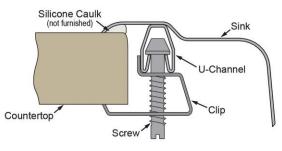

| Installation Type:    | Drop-in                                  |
|-----------------------|------------------------------------------|
| Material:             | 304 Stainless Steel                      |
| Finish:               | Lustrous Satin                           |
| Gauge:                | 18                                       |
| Sound Deadening:      | Bottom only pads                         |
| Number of Bowls:      | 1                                        |
| Sink Dimensions:      | 19-1/2" x 22" x 5-1/2"                   |
| Bowl 1 Dimensions:    | 16" x 16" x 5-3/8"                       |
| Drain Size:           | 3-1/2" (89mm)                            |
| Drain Location:       | Rear Center                              |
| Minimum Cabinet Size: | 24"                                      |
| Mounting Hardware:    | Part # 64090012 included for countertops |
|                       | up to 3/4" (19mm) thick                  |
| Template Included:    | No                                       |
| Cutout Template #:    | <u>1000001263</u>                        |

## Installation Profile:

| Optional Accessories |                                                                                                                                          |                                                                                                                                                                                                                                                                                                                                                                                                                                                                                                                                                                                                                                                                                                                                                                                                                                                                                                                                                                                                                                                                                                                                                                                                                                                                                                                                                                                                                                                                                                                                                                                                                                                                                                                                                                                                                                                                                                                                                                                                                                                                                                                                |
|----------------------|------------------------------------------------------------------------------------------------------------------------------------------|--------------------------------------------------------------------------------------------------------------------------------------------------------------------------------------------------------------------------------------------------------------------------------------------------------------------------------------------------------------------------------------------------------------------------------------------------------------------------------------------------------------------------------------------------------------------------------------------------------------------------------------------------------------------------------------------------------------------------------------------------------------------------------------------------------------------------------------------------------------------------------------------------------------------------------------------------------------------------------------------------------------------------------------------------------------------------------------------------------------------------------------------------------------------------------------------------------------------------------------------------------------------------------------------------------------------------------------------------------------------------------------------------------------------------------------------------------------------------------------------------------------------------------------------------------------------------------------------------------------------------------------------------------------------------------------------------------------------------------------------------------------------------------------------------------------------------------------------------------------------------------------------------------------------------------------------------------------------------------------------------------------------------------------------------------------------------------------------------------------------------------|
| LKWOBG1616SS         | Elkay Stainless Steel 15" x 15" x 1" Bottom Grid<br>Spec Sheet (PDF)                                                                     |                                                                                                                                                                                                                                                                                                                                                                                                                                                                                                                                                                                                                                                                                                                                                                                                                                                                                                                                                                                                                                                                                                                                                                                                                                                                                                                                                                                                                                                                                                                                                                                                                                                                                                                                                                                                                                                                                                                                                                                                                                                                                                                                |
| <u>CB1713</u>        | Elkay Hardwood 13-1/2" x 17" x 1" Cutting Board<br><u>Spec Sheet (PDF)</u>                                                               |                                                                                                                                                                                                                                                                                                                                                                                                                                                                                                                                                                                                                                                                                                                                                                                                                                                                                                                                                                                                                                                                                                                                                                                                                                                                                                                                                                                                                                                                                                                                                                                                                                                                                                                                                                                                                                                                                                                                                                                                                                                                                                                                |
| <u>CBS1316</u>       | Elkay Hardwood 14-1/2" x 17" x 3/4" Cutting Board<br>Spec Sheet (PDF)                                                                    |                                                                                                                                                                                                                                                                                                                                                                                                                                                                                                                                                                                                                                                                                                                                                                                                                                                                                                                                                                                                                                                                                                                                                                                                                                                                                                                                                                                                                                                                                                                                                                                                                                                                                                                                                                                                                                                                                                                                                                                                                                                                                                                                |
| <u>LK99</u>          | Elkay Deluxe 3-1/2" Drain Type 304 Stainless Steel Body Strainer Basket Rubber Seal and Tailpiece<br><u>Spec Sheet (PDF)</u>             | and the second s |
| <u>LKGT1041</u>      | Elkay Gourmet Single Hole Kitchen Faucet Pull-out Spray and Lever Handle with Hi and Mid-rise<br>Base Options<br><u>Spec Sheet (PDF)</u> | NO IMAGE AVAILABLE                                                                                                                                                                                                                                                                                                                                                                                                                                                                                                                                                                                                                                                                                                                                                                                                                                                                                                                                                                                                                                                                                                                                                                                                                                                                                                                                                                                                                                                                                                                                                                                                                                                                                                                                                                                                                                                                                                                                                                                                                                                                                                             |
| LKWRB1316SS          | Elkay Stainless Steel 12-1/2" x 15" x 7" Rinsing Basket<br>Spec Sheet (PDF)                                                              |                                                                                                                                                                                                                                                                                                                                                                                                                                                                                                                                                                                                                                                                                                                                                                                                                                                                                                                                                                                                                                                                                                                                                                                                                                                                                                                                                                                                                                                                                                                                                                                                                                                                                                                                                                                                                                                                                                                                                                                                                                                                                                                                |