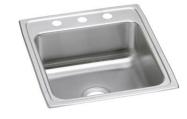

## **PRODUCT SPECIFICATIONS**

Elkay Lustertone® Classic Stainless Steel 19-1/2" x 22" x 5-1/2" Single Bowl Drop-in ADA Sink. Sink is manufactured from 18 gauge 304 Stainless Steel with a Lustrous Satin finish, Rear Center drain placement, and Bottom only pads.

| Installation Type:    | Drop-in                                  |
|-----------------------|------------------------------------------|
| Material:             | 304 Stainless Steel                      |
| Finish:               | Lustrous Satin                           |
| Gauge:                | 18                                       |
| Sound Deadening:      | Bottom only pads                         |
| Number of Bowls:      | 1                                        |
| Sink Dimensions:      | 19-1/2" x 22" x 5-1/2"                   |
| Bowl 1 Dimensions:    | 16" x 16" x 5-3/8"                       |
| Drain Size:           | 3-1/2" (89mm)                            |
| Drain Location:       | Rear Center                              |
| Minimum Cabinet Size: | 24"                                      |
| Mounting Hardware:    | Part # 64090012 included for countertops |
|                       | up to 3/4" (19mm) thick                  |
| Template Included:    | No                                       |
| Cutout Template #:    | <u>1000001263</u>                        |