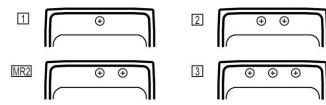

## Hole Drilling Configurations:

1-1/2" (38mm) Diameter Faucet Holes on 4" (102mm) Centers

A Century of Tradition and Quality. For more than 100 years, Elkay has been making innovative products and providing exceptional customer care. We take pride in offering plumbing products that make life easier, inspire change and leave the world a better place.