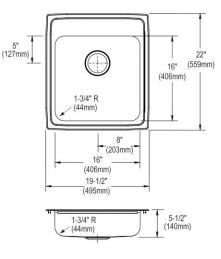

| Installation Type:    | Drop-in                                  |
|-----------------------|------------------------------------------|
| Material:             | 304 Stainless Steel                      |
| Finish:               | Lustrous Satin                           |
| Gauge:                | 18                                       |
| Sound Deadening:      | Bottom only pads                         |
| Number of Bowls:      | 1                                        |
| Sink Dimensions:      | 19-1/2" x 22" x 5-1/2"                   |
| Bowl 1 Dimensions:    | 16" x 16" x 5-3/8"                       |
| Drain Size:           | 3-1/2" (89mm)                            |
| Drain Location:       | Rear Center                              |
| Minimum Cabinet Size: | 24"                                      |
| Mounting Hardware:    | Part # 64090012 included for countertops |
|                       | up to 3/4" (19mm) thick                  |
| Template Included:    | No                                       |
| Cutout Template #:    | <u>1000001263</u>                        |

## **Cutout Dimensions for Drop-in Installation:**

18-7/8" x 21-3/8" (479mm x 543mm) with 1-1/2" (38mm) corner radius