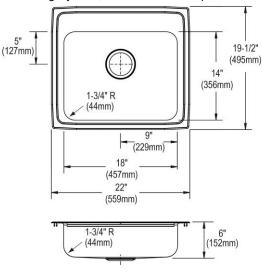

## **PRODUCT SPECIFICATIONS**

Elkay Lustertone® Classic Stainless Steel 22" x 19-1/2" x 6" Single Bowl Drop-in ADA Sink. Sink is manufactured from 18 gauge 304 Stainless Steel with a Lustrous Satin finish, Rear Center drain placement, and Bottom only pads.

| Installation Type:    | Drop-in                                  |
|-----------------------|------------------------------------------|
| Material:             | 304 Stainless Steel                      |
| Finish:               | Lustrous Satin                           |
| Gauge:                | 18                                       |
| Sound Deadening:      | Bottom only pads                         |
| Number of Bowls:      | 1                                        |
| Sink Dimensions:      | 22" x 19-1/2" x 6"                       |
| Bowl 1 Dimensions:    | 18" x 14" x 5-7/8"                       |
| Drain Size:           | 3-1/2" (89mm)                            |
| Drain Location:       | Rear Center                              |
| Minimum Cabinet Size: | 27"                                      |
| Mounting Hardware:    | Part # 64090012 included for countertops |
|                       | up to 3/4" (19mm) thick                  |
| Template Included:    | No                                       |
| Cutout Template #:    | <u>1000001255</u>                        |

## **Cutout Dimensions for Drop-in Installation:**

21-3/8" x 18-7/8" (543mm x 479mm) with 1-1/2" (38mm) corner radius