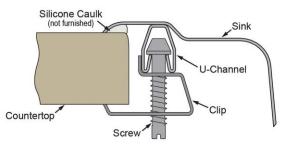

| Installation Type:    | Drop-in                                  |
|-----------------------|------------------------------------------|
| Material:             | 304 Stainless Steel                      |
| Finish:               | Lustrous Satin                           |
| Gauge:                | 18                                       |
| Sound Deadening:      | Bottom only pads                         |
| Number of Bowls:      | 1                                        |
| Sink Dimensions:      | 22" x 19-1/2" x 6"                       |
| Bowl 1 Dimensions:    | 18" x 14" x 5-7/8"                       |
| Drain Size:           | 3-1/2" (89mm)                            |
| Drain Location:       | Rear Center                              |
| Minimum Cabinet Size: | 27"                                      |
| Mounting Hardware:    | Part # 64090012 included for countertops |
|                       | up to 3/4" (19mm) thick                  |
| Template Included:    | No                                       |
| Cutout Template #:    | <u>1000001255</u>                        |

## Installation Profile:

| Optional Accessories |                                                                                                                                           |                                                                                                                                                                                                                                                                                                                                                                                                                                                                                                                                                                                                                                                                                                                                                                                                                                                                                                                                                                                                                                                                                                                                                                                                                                                                                                                                                                                                                                                                                                                                                                                                                                                                                                                                                                                                                                                                                                                                                                                                                                                                                                                                |
|----------------------|-------------------------------------------------------------------------------------------------------------------------------------------|--------------------------------------------------------------------------------------------------------------------------------------------------------------------------------------------------------------------------------------------------------------------------------------------------------------------------------------------------------------------------------------------------------------------------------------------------------------------------------------------------------------------------------------------------------------------------------------------------------------------------------------------------------------------------------------------------------------------------------------------------------------------------------------------------------------------------------------------------------------------------------------------------------------------------------------------------------------------------------------------------------------------------------------------------------------------------------------------------------------------------------------------------------------------------------------------------------------------------------------------------------------------------------------------------------------------------------------------------------------------------------------------------------------------------------------------------------------------------------------------------------------------------------------------------------------------------------------------------------------------------------------------------------------------------------------------------------------------------------------------------------------------------------------------------------------------------------------------------------------------------------------------------------------------------------------------------------------------------------------------------------------------------------------------------------------------------------------------------------------------------------|
| <u>CBS1418</u>       | Elkay Hardwood 15" x 19" x 3/4" Cutting Board<br><u>Spec Sheet (PDF)</u>                                                                  |                                                                                                                                                                                                                                                                                                                                                                                                                                                                                                                                                                                                                                                                                                                                                                                                                                                                                                                                                                                                                                                                                                                                                                                                                                                                                                                                                                                                                                                                                                                                                                                                                                                                                                                                                                                                                                                                                                                                                                                                                                                                                                                                |
| <u>LK99</u>          | Elkay Deluxe 3-1/2" Drain Type 304 Stainless Steel Body Strainer Basket Rubber Seal and Tailpiece<br>Spec Sheet (PDF)                     | and and a second |
| LKAD35               | Elkay 3-1/2" Drain Fitting" Stainless Steel Body Strainer Basket and Offset Tailpiece<br>Spec Sheet (PDF)                                 | Z                                                                                                                                                                                                                                                                                                                                                                                                                                                                                                                                                                                                                                                                                                                                                                                                                                                                                                                                                                                                                                                                                                                                                                                                                                                                                                                                                                                                                                                                                                                                                                                                                                                                                                                                                                                                                                                                                                                                                                                                                                                                                                                              |
| <u>LKGT1041</u>      | Elkay Gourmet Single Hole Kitchen Faucet Pull-out Spray and Lever Handle with Hi and Mid-<br>rise Base Options<br><u>Spec Sheet (PDF)</u> | NO IMAGE AVAILABLE                                                                                                                                                                                                                                                                                                                                                                                                                                                                                                                                                                                                                                                                                                                                                                                                                                                                                                                                                                                                                                                                                                                                                                                                                                                                                                                                                                                                                                                                                                                                                                                                                                                                                                                                                                                                                                                                                                                                                                                                                                                                                                             |
| <u>LKWERBSS</u>      | Elkay Stainless Steel 15-3/8" x 12-3/8" x 5-7/16" Rinsing Basket<br>Spec Sheet (PDF)                                                      |                                                                                                                                                                                                                                                                                                                                                                                                                                                                                                                                                                                                                                                                                                                                                                                                                                                                                                                                                                                                                                                                                                                                                                                                                                                                                                                                                                                                                                                                                                                                                                                                                                                                                                                                                                                                                                                                                                                                                                                                                                                                                                                                |
| LKWRB1418SS          | Elkay Stainless Steel 13" x 17" x 7" Rinsing Basket<br><u>Spec Sheet (PDF)</u>                                                            |                                                                                                                                                                                                                                                                                                                                                                                                                                                                                                                                                                                                                                                                                                                                                                                                                                                                                                                                                                                                                                                                                                                                                                                                                                                                                                                                                                                                                                                                                                                                                                                                                                                                                                                                                                                                                                                                                                                                                                                                                                                                                                                                |