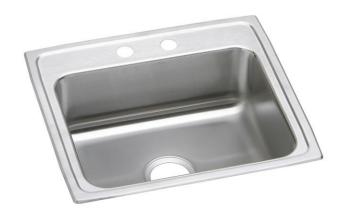

## **PRODUCT SPECIFICATIONS**

Elkay Lustertone® Classic Stainless Steel 22" x 19-1/2" x 6" Single Bowl Drop-in ADA Sink. Sink is manufactured from 18 gauge 304 Stainless Steel with a Lustrous Satin finish, Rear Center drain placement, and Bottom only pads.

| Installation Type:    | Drop-in                                  |
|-----------------------|------------------------------------------|
| Material:             | 304 Stainless Steel                      |
| Finish:               | Lustrous Satin                           |
| Gauge:                | 18                                       |
| Sound Deadening:      | Bottom only pads                         |
| Number of Bowls:      | 1                                        |
| Sink Dimensions:      | 22" x 19-1/2" x 6"                       |
| Bowl 1 Dimensions:    | 18" x 14" x 5-7/8"                       |
| Drain Size:           | 3-1/2" (89mm)                            |
| Drain Location:       | Rear Center                              |
| Minimum Cabinet Size: | 27"                                      |
| Mounting Hardware:    | Part # 64090012 included for countertops |
|                       | up to 3/4" (19mm) thick                  |
| Template Included:    | No                                       |
| Cutout Template #:    | <u>1000001255</u>                        |