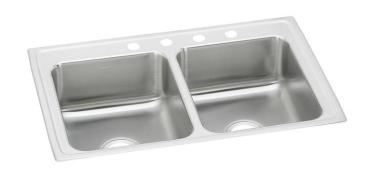

# Elkay Lustertone® Classic Stainless Steel 29" x 18" x 5-1/2" Equal Double Bowl Drop-in ADA Sink

Model(s) LRAD291855

## PRODUCT SPECIFICATIONS

Elkay Lustertone® Classic Stainless Steel 29" x 18" x 5-1/2" Equal Double Bowl Drop-in ADA Sink. Sink is manufactured from 18 gauge 304 Stainless Steel with a Lustrous Satin finish, Center drain placement, and Bottom only pads.