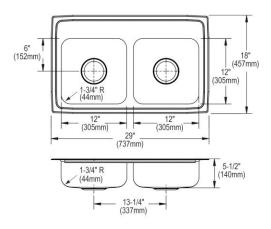

| Installation Type:    | Drop-in                                  |  |
|-----------------------|------------------------------------------|--|
| Material:             | 304 Stainless Steel                      |  |
| Finish:               | Lustrous Satin                           |  |
| Gauge:                | 18                                       |  |
| Sound Deadening:      | Bottom only pads                         |  |
| Number of Bowls:      | 2                                        |  |
| Sink Dimensions:      | 29" x 18" x 5-1/2"                       |  |
| Bowl 1 Dimensions:    | 12" x 12" x 5-3/8"                       |  |
| Bowl 2 Dimensions:    | 12" x 12" x 5-3/8"                       |  |
| Drain Size:           | 3-1/2" (89mm)                            |  |
| Drain Location:       | Center                                   |  |
| Minimum Cabinet Size: | 33"                                      |  |
| Mounting Hardware:    | Part # 64090012 included for countertops |  |
|                       | up to 3/4" (19mm) thick                  |  |
| Template Included:    | No                                       |  |
| Cutout Template #:    | 1000001280                               |  |

#### **Cutout Dimensions for Drop-in Installation:**

28-3/8" x 17-3/8" (721mm x 441mm) with 1-1/2" (38mm) corner radius