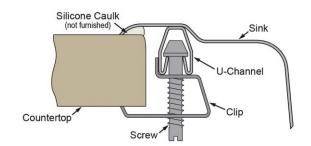

### **Installation Profile:**

| Optional Accessories |                                                                                                                             |                                                                                                                                                                                                                                                                                                                                                                                                                                                                                                                                                                                                                                                                                                                                                                                                                                                                                                                                                                                                                                                                                                                                                                                                                                                                                                                                                                                                                                                                                                                                                                                                                                                                                                                                                                                                                                                                                                                                                                                                                                                                                                                                |
|----------------------|-----------------------------------------------------------------------------------------------------------------------------|--------------------------------------------------------------------------------------------------------------------------------------------------------------------------------------------------------------------------------------------------------------------------------------------------------------------------------------------------------------------------------------------------------------------------------------------------------------------------------------------------------------------------------------------------------------------------------------------------------------------------------------------------------------------------------------------------------------------------------------------------------------------------------------------------------------------------------------------------------------------------------------------------------------------------------------------------------------------------------------------------------------------------------------------------------------------------------------------------------------------------------------------------------------------------------------------------------------------------------------------------------------------------------------------------------------------------------------------------------------------------------------------------------------------------------------------------------------------------------------------------------------------------------------------------------------------------------------------------------------------------------------------------------------------------------------------------------------------------------------------------------------------------------------------------------------------------------------------------------------------------------------------------------------------------------------------------------------------------------------------------------------------------------------------------------------------------------------------------------------------------------|
| <u>CB912</u>         | Elkay Hardwood 12-7/8" x 10-1/8" x 1" Cutting Board  Spec Sheet (PDF)                                                       |                                                                                                                                                                                                                                                                                                                                                                                                                                                                                                                                                                                                                                                                                                                                                                                                                                                                                                                                                                                                                                                                                                                                                                                                                                                                                                                                                                                                                                                                                                                                                                                                                                                                                                                                                                                                                                                                                                                                                                                                                                                                                                                                |
| <u>LK99</u>          | Elkay Deluxe 3-1/2" Drain Type 304 Stainless Steel Body Strainer Basket Rubber Seal and Tailpiece  Spec Sheet (PDF)         | N THE STATE OF THE |
| LKAD35               | Elkay 3-1/2" Drain Fitting" Stainless Steel Body Strainer Basket and Offset Tailpiece  Spec Sheet (PDF)                     |                                                                                                                                                                                                                                                                                                                                                                                                                                                                                                                                                                                                                                                                                                                                                                                                                                                                                                                                                                                                                                                                                                                                                                                                                                                                                                                                                                                                                                                                                                                                                                                                                                                                                                                                                                                                                                                                                                                                                                                                                                                                                                                                |
| <u>LKGT1041</u>      | Elkay Gourmet Single Hole Kitchen Faucet Pull-out Spray and Lever Handle with Hi and Midrise Base Options  Spec Sheet (PDF) | NO IMAGE AVAILABLE                                                                                                                                                                                                                                                                                                                                                                                                                                                                                                                                                                                                                                                                                                                                                                                                                                                                                                                                                                                                                                                                                                                                                                                                                                                                                                                                                                                                                                                                                                                                                                                                                                                                                                                                                                                                                                                                                                                                                                                                                                                                                                             |
| LKWRB1209SS          | Elkay Stainless Steel 8" x 11" x 7" Rinsing Basket  Spec Sheet (PDF)                                                        |                                                                                                                                                                                                                                                                                                                                                                                                                                                                                                                                                                                                                                                                                                                                                                                                                                                                                                                                                                                                                                                                                                                                                                                                                                                                                                                                                                                                                                                                                                                                                                                                                                                                                                                                                                                                                                                                                                                                                                                                                                                                                                                                |