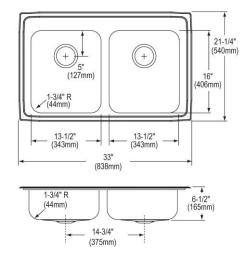

| Installation Type:    | Drop-in                                  |  |  |
|-----------------------|------------------------------------------|--|--|
| Material:             | 304 Stainless Steel                      |  |  |
| Finish:               | Lustrous Satin                           |  |  |
| Gauge:                | 18                                       |  |  |
| Sound Deadening:      | Bottom only pads                         |  |  |
| Number of Bowls:      | 2                                        |  |  |
| Sink Dimensions:      | 33" x 21-1/4" x 6-1/2"                   |  |  |
| Bowl 1 Dimensions:    | 13-1/2" x 16" x 6-3/8"                   |  |  |
| Bowl 2 Dimensions:    | 13-1/2" x 16" x 6-3/8"                   |  |  |
| Drain Size:           | 3-1/2" (89mm)                            |  |  |
| Drain Location:       | Rear Center                              |  |  |
| Minimum Cabinet Size: | 36"                                      |  |  |
| Mounting Hardware:    | Part # 64090014 included for countertops |  |  |
|                       | up to 3/4" (19mm) thick                  |  |  |
| Template Included:    | No                                       |  |  |
| Cutout Template #:    | <u>1000001288</u>                        |  |  |

#### **Cutout Dimensions for Drop-in Installation:**

32-3/8" x 20-5/8" (822mm x 524mm) with 1-1/2" (38mm) corner radius