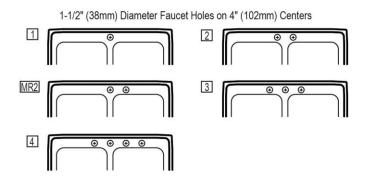

#### **Hole Drilling Configurations:**

| PART:     | QTY: |
|-----------|------|
|           |      |
|           |      |
|           |      |
|           |      |
| NOTES:    |      |
| APPROVAL: |      |