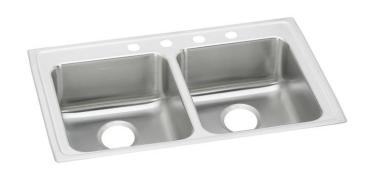

## PRODUCT SPECIFICATIONS

Elkay Lustertone™ Classic Stainless Steel 33" x 21-1/4" x 6-1/2" Equal Double Bowl Drop-in ADA Sink. Sink is manufactured from 18 gauge 304 Stainless Steel with a Lustrous Satin finish, Rear Center drain placement, and Bottom only pads.

| Installation Type:    | Drop-in                                  |  |  |
|-----------------------|------------------------------------------|--|--|
| Material:             | 304 Stainless Steel                      |  |  |
| Finish:               | Lustrous Satin                           |  |  |
| Gauge:                | 18                                       |  |  |
| Sound Deadening:      | Bottom only pads                         |  |  |
| Number of Bowls:      | 2                                        |  |  |
| Sink Dimensions:      | 33" x 21-1/4" x 6-1/2"                   |  |  |
| Bowl 1 Dimensions:    | 13-1/2" x 16" x 6-3/8"                   |  |  |
| Bowl 2 Dimensions:    | 13-1/2" x 16" x 6-3/8"                   |  |  |
| Drain Size:           | 3-1/2" (89mm)                            |  |  |
| Drain Location:       | Rear Center                              |  |  |
| Minimum Cabinet Size: | 36"                                      |  |  |
| Mounting Hardware:    | Part # 64090014 included for countertops |  |  |
|                       | up to 3/4" (19mm) thick                  |  |  |
| Template Included:    | No                                       |  |  |
| Cutout Template #:    | <u>1000001288</u>                        |  |  |