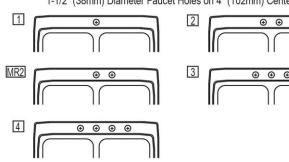

# **Hole Drilling Configurations:**

| 1-1/2" | (38mm) | Diameter | Faucet | Holes | on 4" | (102mm) | Centers |
|--------|--------|----------|--------|-------|-------|---------|---------|
|        |        |          |        |       | -     |         |         |