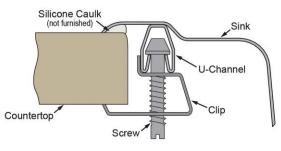

| Installation Type:    | Drop-in                                  |
|-----------------------|------------------------------------------|
| Material:             | 304 Stainless Steel                      |
| Finish:               | Lustrous Satin                           |
| Gauge:                | 18                                       |
| Sound Deadening:      | Bottom only pads                         |
| Number of Bowls:      | 2                                        |
| Sink Dimensions:      | 33" x 22" x 6-1/2"                       |
| Bowl 1 Dimensions:    | 13-1/2" x 16" x 6-1/8"                   |
| Bowl 2 Dimensions:    | 13-1/2" x 16" x 6-1/8"                   |
| Drain Size:           | 3-1/2" (89mm)                            |
| Drain Location:       | Rear Center                              |
| Minimum Cabinet Size: | 36"                                      |
| Mounting Hardware:    | Part # 64090014 included for countertops |
|                       | up to 3/4" (19mm) thick                  |
| Template Included:    | No                                       |
| Cutout Template #:    | <u>1000001189</u>                        |