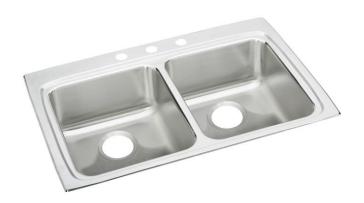

# PRODUCT SPECIFICATIONS

Elkav Lustertone® Classic Stainless Steel 33" x 22" x 6-1/2" Equal Double Bowl Drop-in ADA Sink. Sink is manufactured from 18 gauge 304 Stainless Steel with a Lustrous Satin finish, Rear Center drain placement, and Bottom only pads.

| Installation Type:    | Drop-in                                  |
|-----------------------|------------------------------------------|
| Material:             | 304 Stainless Steel                      |
| Finish:               | Lustrous Satin                           |
| Gauge:                | 18                                       |
| Sound Deadening:      | Bottom only pads                         |
| Number of Bowls:      | 2                                        |
| Sink Dimensions:      | 33" x 22" x 6-1/2"                       |
| Bowl 1 Dimensions:    | 13-1/2" x 16" x 6-1/8"                   |
| Bowl 2 Dimensions:    | 13-1/2" x 16" x 6-1/8"                   |
| Drain Size:           | 3-1/2" (89mm)                            |
| Drain Location:       | Rear Center                              |
| Minimum Cabinet Size: | 36"                                      |
| Mounting Hardware:    | Part # 64090014 included for countertops |
|                       | up to 3/4" (19mm) thick                  |
| Template Included:    | No                                       |
| Cutout Template #:    | <u>1000001189</u>                        |