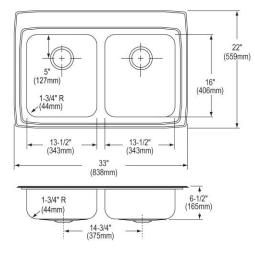

| Installation Type:    | Drop-in                                  |
|-----------------------|------------------------------------------|
| Material:             | 304 Stainless Steel                      |
| Finish:               | Lustrous Satin                           |
| Gauge:                | 18                                       |
| Sound Deadening:      | Bottom only pads                         |
| Number of Bowls:      | 2                                        |
| Sink Dimensions:      | 33" x 22" x 6-1/2"                       |
| Bowl 1 Dimensions:    | 13-1/2" x 16" x 6-1/8"                   |
| Bowl 2 Dimensions:    | 13-1/2" x 16" x 6-1/8"                   |
| Drain Size:           | 3-1/2" (89mm)                            |
| Drain Location:       | Rear Center                              |
| Minimum Cabinet Size: | 36"                                      |
| Mounting Hardware:    | Part # 64090014 included for countertops |
|                       | up to 3/4" (19mm) thick                  |
| Template Included:    | No                                       |
| Cutout Template #:    | <u>1000001189</u>                        |

## **Cutout Dimensions for Drop-in Installation:**

32-3/8" x 21-3/8" (822mm x 543mm) with 1-1/2" (38mm) corner radius