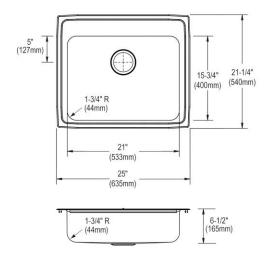

| Installation Type:    | Drop-in                             |
|-----------------------|-------------------------------------|
| Material:             | 304 Stainless Steel                 |
| Special Features:     | Quick-Clip Mounting System          |
| Finish:               | Lustrous Satin                      |
| Gauge:                | 18                                  |
| Sound Deadening:      | Bottom only pads                    |
| Number of Bowls:      | 1                                   |
| Sink Dimensions:      | 25" x 21-1/4" x 6-1/2"              |
| Bowl 1 Dimensions:    | 21" x 15-3/4" x 6-3/8"              |
| Drain Size:           | 3-1/2" (89mm)                       |
| Drain Location:       | Rear Center                         |
| Minimum Cabinet Size: | 30"                                 |
| Mounting Hardware:    | Included for 3/4" (19mm) countertop |
| Template Included:    | No                                  |
| Cutout Template #:    | <u>1000001245</u>                   |

### **Cutout Dimensions for Drop-in Installation:**

24-3/8" x 20-5/8" (619mm x 524mm) with 1-1/2" (38mm) corner radius