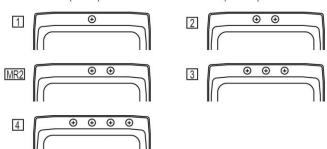

#### **Hole Drilling Configurations:**

1-1/2" (38mm) Diameter Faucet Holes on 4" (102mm) Centers

| PART:     | QTY: |
|-----------|------|
|           |      |
|           |      |
| DATE:     |      |
| NOTES:    |      |
| APPROVAL: |      |