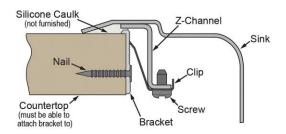

| Installation Type:    | Drop-in                             |
|-----------------------|-------------------------------------|
| Material:             | 304 Stainless Steel                 |
| Special Features:     | Quick-Clip Mounting System          |
| Finish:               | Lustrous Satin                      |
| Gauge:                | 18                                  |
| Sound Deadening:      | Bottom only pads                    |
| Number of Bowls:      | 1                                   |
| Sink Dimensions:      | 25" x 21-1/4" x 6-1/2"              |
| Bowl 1 Dimensions:    | 21" x 15-3/4" x 6-3/8"              |
| Drain Size:           | 3-1/2" (89mm)                       |
| Drain Location:       | Rear Center                         |
| Minimum Cabinet Size: | 30"                                 |
| Mounting Hardware:    | Included for 3/4" (19mm) countertop |
| Template Included:    | No                                  |
| Cutout Template #:    | <u>1000001245</u>                   |