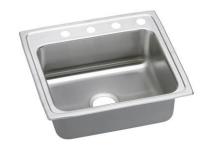

# Elkay Lustertone® Classic Stainless Steel 25" x 21-1/4" x 6-1/2" Single Bowl Drop-in ADA Sink

Model(s) LRADQ252165

## PRODUCT SPECIFICATIONS

Elkav Lustertone® Classic Stainless Steel 25" x 21-1/4" x 6-1/2" Single Bowl Drop-in ADA Sink. Sink is manufactured from 18 gauge 304 Stainless Steel with a Lustrous Satin finish, Rear Center drain placement, and Bottom only pads.