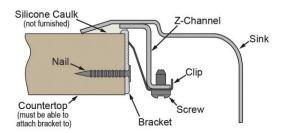

#### **Installation Profile:**

| Optional Accessories |                                                                                                                             |                                                                                                                                                                                                                                                                                                                                                                                                                                                                                                                                                                                                                                                                                                                                                                                                                                                                                                                                                                                                                                                                                                                                                                                                                                                                                                                                                                                                                                                                                                                                                                                                                                                                                                                                                                                                                                                                                                                                                                                                                                                                                                                                |
|----------------------|-----------------------------------------------------------------------------------------------------------------------------|--------------------------------------------------------------------------------------------------------------------------------------------------------------------------------------------------------------------------------------------------------------------------------------------------------------------------------------------------------------------------------------------------------------------------------------------------------------------------------------------------------------------------------------------------------------------------------------------------------------------------------------------------------------------------------------------------------------------------------------------------------------------------------------------------------------------------------------------------------------------------------------------------------------------------------------------------------------------------------------------------------------------------------------------------------------------------------------------------------------------------------------------------------------------------------------------------------------------------------------------------------------------------------------------------------------------------------------------------------------------------------------------------------------------------------------------------------------------------------------------------------------------------------------------------------------------------------------------------------------------------------------------------------------------------------------------------------------------------------------------------------------------------------------------------------------------------------------------------------------------------------------------------------------------------------------------------------------------------------------------------------------------------------------------------------------------------------------------------------------------------------|
| <u>CB1613</u>        | Elkay Hardwood 16-3/4" x 13-1/2" x 1" Cutting Board  Spec Sheet (PDF)                                                       |                                                                                                                                                                                                                                                                                                                                                                                                                                                                                                                                                                                                                                                                                                                                                                                                                                                                                                                                                                                                                                                                                                                                                                                                                                                                                                                                                                                                                                                                                                                                                                                                                                                                                                                                                                                                                                                                                                                                                                                                                                                                                                                                |
| <u>LK99</u>          | Elkay Deluxe 3-1/2" Drain Type 304 Stainless Steel Body Strainer Basket Rubber Seal and Tailpiece  Spec Sheet (PDF)         | N THE STATE OF THE |
| LKAD35               | Elkay 3-1/2" Drain Fitting" Stainless Steel Body Strainer Basket and Offset Tailpiece  Spec Sheet (PDF)                     |                                                                                                                                                                                                                                                                                                                                                                                                                                                                                                                                                                                                                                                                                                                                                                                                                                                                                                                                                                                                                                                                                                                                                                                                                                                                                                                                                                                                                                                                                                                                                                                                                                                                                                                                                                                                                                                                                                                                                                                                                                                                                                                                |
| <u>LKGT1041</u>      | Elkay Gourmet Single Hole Kitchen Faucet Pull-out Spray and Lever Handle with Hi and Midrise Base Options  Spec Sheet (PDF) | NO IMAGE AVAILABLE                                                                                                                                                                                                                                                                                                                                                                                                                                                                                                                                                                                                                                                                                                                                                                                                                                                                                                                                                                                                                                                                                                                                                                                                                                                                                                                                                                                                                                                                                                                                                                                                                                                                                                                                                                                                                                                                                                                                                                                                                                                                                                             |