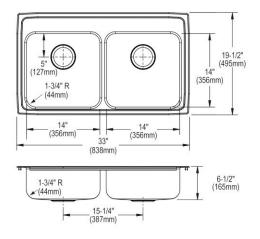

| Installation Type:    | Drop-in                             |
|-----------------------|-------------------------------------|
| Material:             | 304 Stainless Steel                 |
| Special Features:     | Quick-Clip Mounting System          |
| Finish:               | Lustrous Satin                      |
| Gauge:                | 18                                  |
| Sound Deadening:      | Bottom only pads                    |
| Number of Bowls:      | 2                                   |
| Sink Dimensions:      | 33" x 19-1/2" x 6-1/2"              |
| Bowl 1 Dimensions:    | 14" x 14" x 6-3/8"                  |
| Bowl 2 Dimensions:    | 14" x 14" x 6-3/8"                  |
| Drain Size:           | 3-1/2" (89mm)                       |
| Drain Location:       | Rear Center                         |
| Minimum Cabinet Size: | 36"                                 |
| Mounting Hardware:    | Included for 3/4" (19mm) countertop |
| Template Included:    | No                                  |
| Cutout Template #:    | <u>1000001276</u>                   |

### **Cutout Dimensions for Drop-in Installation:**

32-3/8" x 18-7/8" (822mm x 479mm) with 1-1/2" (38mm) corner radius