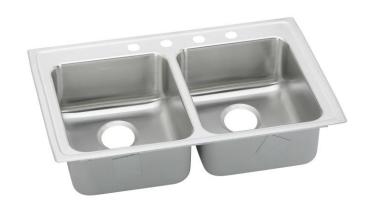

# Elkay Lustertone® Classic Stainless Steel 33" x 19-1/2" x 6-1/2" Equal Double Bowl Drop-in ADA Sink with Quick-clip

Model(s) LRADQ331965

#### PRODUCT SPECIFICATIONS

Elkay Lustertone® Classic Stainless Steel 33" x 19-1/2" x 6-1/2" Equal Double Bowl Drop-in ADA Sink with Quick-clip. Sink is manufactured from 18 gauge 304 Stainless Steel with a Lustrous Satin finish, Rear Center drain placement, and Bottom only pads.

| Installation Type:    | Drop-in                             |
|-----------------------|-------------------------------------|
| Material:             | 304 Stainless Steel                 |
| Special Features:     | Quick-Clip Mounting System          |
| Finish:               | Lustrous Satin                      |
| Gauge:                | 18                                  |
| Sound Deadening:      | Bottom only pads                    |
| Number of Bowls:      | 2                                   |
| Sink Dimensions:      | 33" x 19-1/2" x 6-1/2"              |
| Bowl 1 Dimensions:    | 14" x 14" x 6-3/8"                  |
| Bowl 2 Dimensions:    | 14" x 14" x 6-3/8"                  |
| Drain Size:           | 3-1/2" (89mm)                       |
| Drain Location:       | Rear Center                         |
| Minimum Cabinet Size: | 36"                                 |
| Mounting Hardware:    | Included for 3/4" (19mm) countertop |
| Template Included:    | No                                  |
| Cutout Template #:    | <u>1000001276</u>                   |