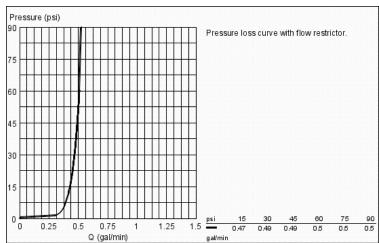

## Standard Specification:

- With infrared sensor for bi-directional communication for monitoring, configuration and service purpose
- 6V lithium-battery, type CR-P2
- Battery lifetime: approx. 7 years (150 actuations a day)
- Multi-stage battery status display
- With integrated solenoid valve
- Single hole installation
- For 1/2" angle valve
- Areator 1 gallon/min
- Wash cycle 12 sec, 0.2 gallons
- Dirt strainers
- Quick installation system
- 7 pre-set programs:
- Auto-flush
- Thermal disinfection
- Cleaning mode
- Additional functions and precise settings by remote control 36 407
- CE approved
- Min. recommended pressure: 15 psi (1.0 bar)