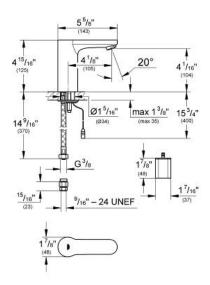

## Standard Specification:

- With infrared sensor for bi-directional communication for monitoring, configuration and service purpose
- 6V lithium-battery, type CR-P2
- Battery lifetime: approx. 7 years (150 actuations a day)
- Multi-stage battery status display
- With integrated solenoid valve
- Single hole installation
- For 1/2" angle valve
- Areator 1 gallon/min
- Wash cycle 12 sec, 0.2 gallons
- Dirt strainers
- Quick installation system
- 7 pre-set programs:
- Auto-flush
- Thermal disinfection
- Cleaning mode
- Additional functions and precise settings by remote control 36 407
- CE approved
- Min. recommended pressure: 15 psi (1.0 bar)