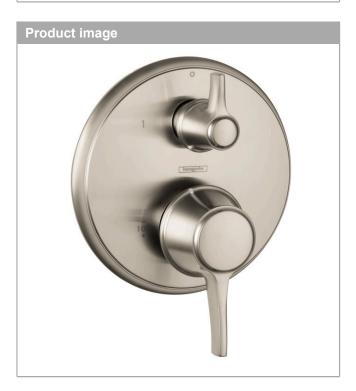

**Ecostat Classic** 

Pressure Balance Trim with Diverter, Round Finish: Brushed Nickel Part no.: 04449820

## **Features**

- · Temperature and on/off control for 2 outlets
- · Outlets may be operated simultaneously
- · Flow: 4.5 GPM (17 L/Min)

**Ecostat Classic** 

Pressure Balance Trim with Diverter, Round Finish: Brushed Nickel Part no.: 04449820