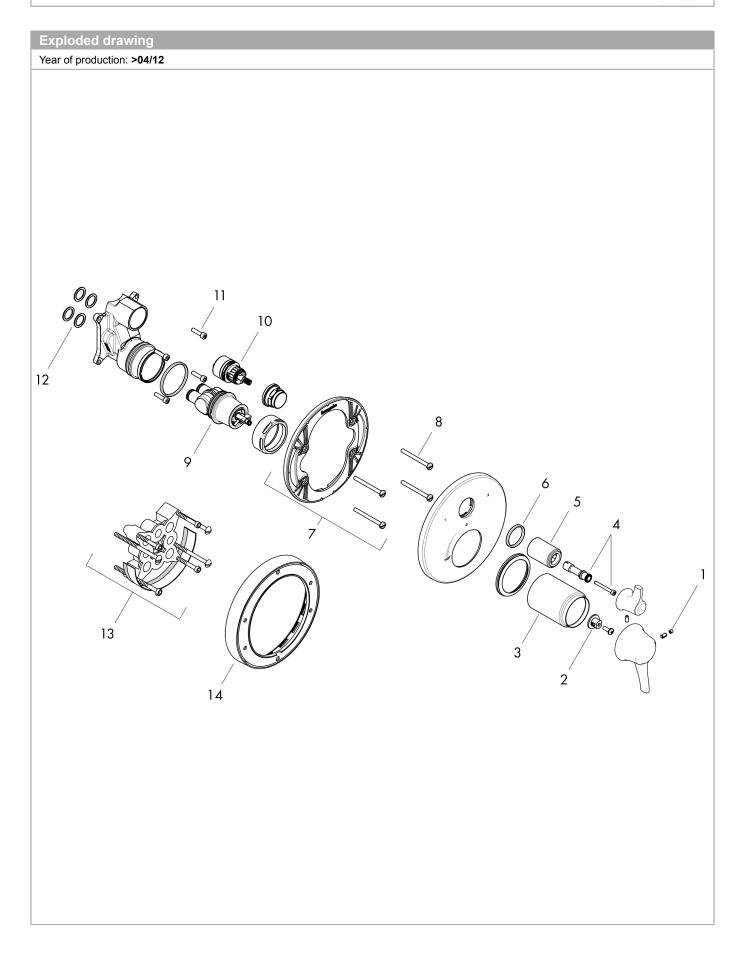

## **Spare parts list** Year of production: >04/12 Pos. **Description** Part no. **Price** ΡU 1 1 95181000 screw cover 2 set of fixing screws 97747000 1 1 3 sleeve 88765820 \_ 1 4 adapter for handle 88772000 5 1 sleeve 95253820 1 6 O-ring 29x3 98371000 -7 1 holder for escutcheon 98793000 8 set of fixing screws 96454000 1 9 1 cartridge, assy 88727000 -10 shut off unit with selector 1 98283000 11 set of screws 96525000 1 12 O-ring 16x2 1 98133000 \_ 1 13 extension 25 mm 13595000 14 extension 22 mm (Ø 170 mm) 1 13596820 1 base body 01850181 а