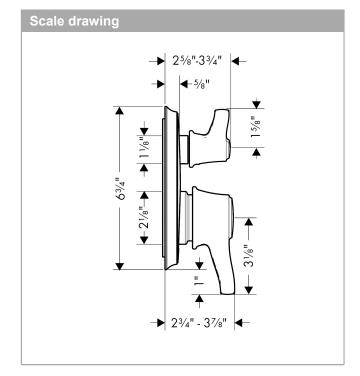

## **Spare parts list** Year of production: >04/12 Pos. **Description** Part no. **Price** ΡU 1 1 95181000 screw cover 2 set of fixing screws 97747000 1 1 3 sleeve 88765820 \_ 1 4 adapter for handle 88772000 5 1 sleeve 95253820 1 6 O-ring 29x3 98371000 -7 1 holder for escutcheon 98793000 8 set of fixing screws 96454000 1 9 1 cartridge, assy 88727000 -10 shut off unit with selector 1 98283000 11 set of screws 96525000 1 12 O-ring 16x2 1 98133000 \_ 1 13 extension 25 mm 13595000 14 extension 22 mm (Ø 170 mm) 1 13596820 1 base body 01850181 а