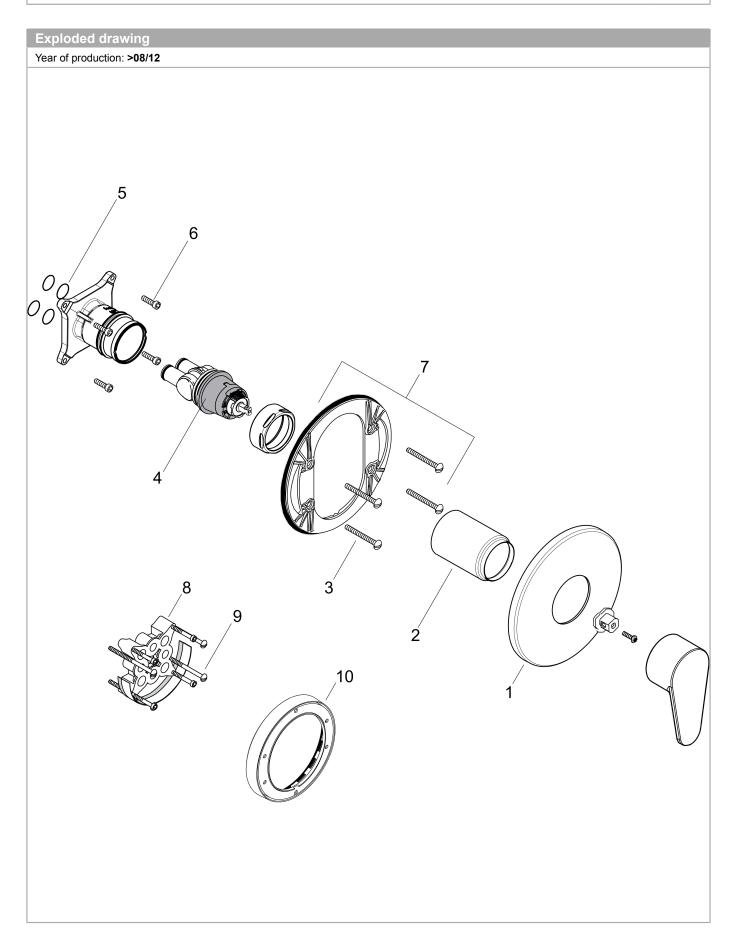

## Commercial

**Pressure Balance Trim E** 

Finish: Brushed Nickel Part no.: 04496820

| Spare parts list Year of production: >08/12 |                                                                                                                                             |                                                                                                                                                                                                                                                                                                                                                                                                                 |                                                                                                                                                                                                                                                                                                                                                                                                                                                                                                                         |
|---------------------------------------------|---------------------------------------------------------------------------------------------------------------------------------------------|-----------------------------------------------------------------------------------------------------------------------------------------------------------------------------------------------------------------------------------------------------------------------------------------------------------------------------------------------------------------------------------------------------------------|-------------------------------------------------------------------------------------------------------------------------------------------------------------------------------------------------------------------------------------------------------------------------------------------------------------------------------------------------------------------------------------------------------------------------------------------------------------------------------------------------------------------------|
|                                             |                                                                                                                                             |                                                                                                                                                                                                                                                                                                                                                                                                                 |                                                                                                                                                                                                                                                                                                                                                                                                                                                                                                                         |
| escutcheon                                  | 88760820                                                                                                                                    | -                                                                                                                                                                                                                                                                                                                                                                                                               | 1                                                                                                                                                                                                                                                                                                                                                                                                                                                                                                                       |
| sleeve                                      | 88765820                                                                                                                                    | -                                                                                                                                                                                                                                                                                                                                                                                                               | 1                                                                                                                                                                                                                                                                                                                                                                                                                                                                                                                       |
| set of fixing screws                        | 96454000                                                                                                                                    | -                                                                                                                                                                                                                                                                                                                                                                                                               | 1                                                                                                                                                                                                                                                                                                                                                                                                                                                                                                                       |
| cartridge, assy                             | 88727000                                                                                                                                    | -                                                                                                                                                                                                                                                                                                                                                                                                               | 1                                                                                                                                                                                                                                                                                                                                                                                                                                                                                                                       |
| O-ring 16x2                                 | 98133000                                                                                                                                    | -                                                                                                                                                                                                                                                                                                                                                                                                               | 1                                                                                                                                                                                                                                                                                                                                                                                                                                                                                                                       |
| set of screws                               | 96525000                                                                                                                                    | -                                                                                                                                                                                                                                                                                                                                                                                                               | 1                                                                                                                                                                                                                                                                                                                                                                                                                                                                                                                       |
| sub plate                                   | 96447000                                                                                                                                    | -                                                                                                                                                                                                                                                                                                                                                                                                               | 1                                                                                                                                                                                                                                                                                                                                                                                                                                                                                                                       |
| extension 25 mm                             | 13595000                                                                                                                                    | -                                                                                                                                                                                                                                                                                                                                                                                                               | 1                                                                                                                                                                                                                                                                                                                                                                                                                                                                                                                       |
| set of fixing screws                        | 97747000                                                                                                                                    | -                                                                                                                                                                                                                                                                                                                                                                                                               | 1                                                                                                                                                                                                                                                                                                                                                                                                                                                                                                                       |
| extension 22 mm (Ø 170 mm)                  | 13596820                                                                                                                                    | -                                                                                                                                                                                                                                                                                                                                                                                                               | 1                                                                                                                                                                                                                                                                                                                                                                                                                                                                                                                       |
|                                             | Description escutcheon sleeve set of fixing screws cartridge, assy O-ring 16x2 set of screws sub plate extension 25 mm set of fixing screws | Description         Part no.           escutcheon         88760820           sleeve         88765820           set of fixing screws         96454000           cartridge, assy         88727000           O-ring 16x2         98133000           set of screws         96525000           sub plate         96447000           extension 25 mm         13595000           set of fixing screws         97747000 | Description         Part no.         Price           escutcheon         88760820         -           sleeve         88765820         -           set of fixing screws         96454000         -           cartridge, assy         88727000         -           O-ring 16x2         98133000         -           set of screws         96525000         -           sub plate         96447000         -           extension 25 mm         13595000         -           set of fixing screws         97747000         - |