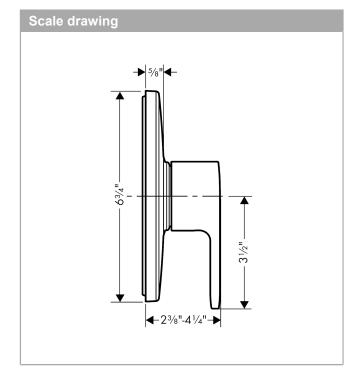

Commercial

**Pressure Balance Trim E** 

Finish: Brushed Nickel Part no.: 04496820

## **Features**

- · Temperature and on/off control for 1 outlet
- · Flow: 5.44 GPM (20.6 L/Min)
- · Integrated bypass for use with diverter tub spouts

Commercial

**Pressure Balance Trim E** 

Finish: Brushed Nickel Part no.: 04496820