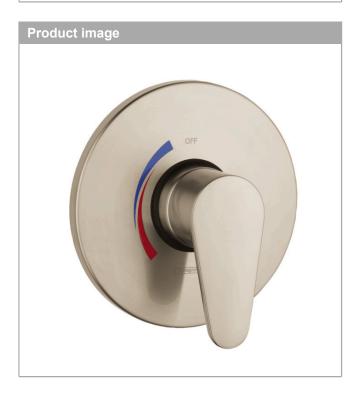

Commercial

**Pressure Balance Trim E** 

Finish: Brushed Nickel Part no.: 04496820

## **Features**

- · Temperature and on/off control for 1 outlet
- · Flow: 5.44 GPM (20.6 L/Min)
- · Integrated bypass for use with diverter tub spouts

Commercial

**Pressure Balance Trim E** 

Finish: Brushed Nickel Part no.: 04496820