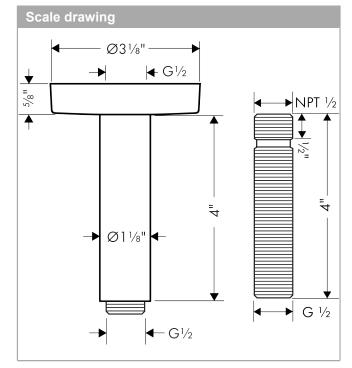

#### **Features**

 4" pipe, Escutcheon, Includes adjustible installation nipple, Multiple pipes may be joined in series to create a longer extension, Included mounting plate provides additional support