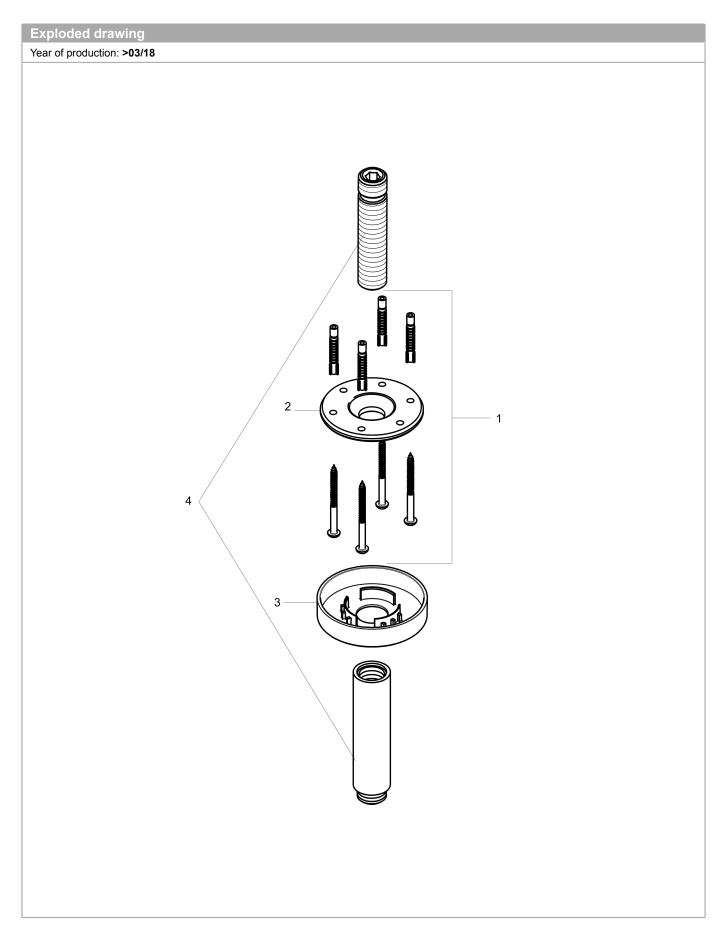

### Raindance E

Extension Pipe for Ceiling Mount
Finishes: brushed nickel Part no.: 27393821

| Finishes : brushed nickel Part no. : 27393821 |                  |          | T     |    |
|-----------------------------------------------|------------------|----------|-------|----|
| Spare p                                       | arts list        |          |       |    |
|                                               | oduction: >03/18 |          |       |    |
| Pos.                                          | Description      | Part no. | Price | Pl |
| 1                                             | mounting kit     | 95208000 | -     |    |
| 2                                             | O-ring 34x2      | 98383000 | -     |    |
| 3                                             | escutcheon       | 97734820 | -     |    |
| 4                                             | -                | 27479001 | -     |    |
|                                               |                  |          |       |    |
|                                               |                  |          |       |    |
|                                               |                  |          |       |    |
|                                               |                  |          |       |    |
|                                               |                  |          |       |    |
|                                               |                  |          |       |    |
|                                               |                  |          |       |    |
|                                               |                  |          |       |    |
|                                               |                  |          |       |    |
|                                               |                  |          |       |    |
|                                               |                  |          |       |    |
|                                               |                  |          |       |    |
|                                               |                  |          |       |    |
|                                               |                  |          |       |    |
|                                               |                  |          |       |    |
|                                               |                  |          |       |    |
|                                               |                  |          |       |    |
|                                               |                  |          |       |    |
|                                               |                  |          |       |    |
|                                               |                  |          |       |    |
|                                               |                  |          |       |    |
|                                               |                  |          |       |    |
|                                               |                  |          |       |    |
|                                               |                  |          |       |    |
|                                               |                  |          |       |    |
|                                               |                  |          |       |    |
|                                               |                  |          |       |    |
|                                               |                  |          |       |    |