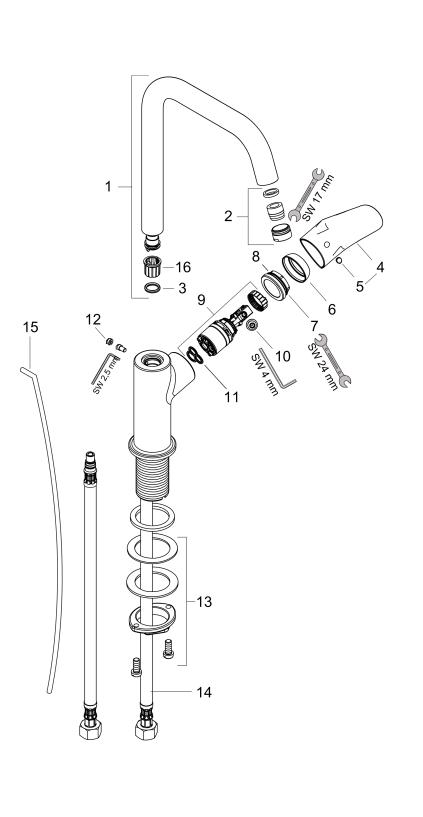

## Focus Single-Hole Faucet 240 with Swivel Spout and Pop-Up Drain, 1.2 GPM Finish: Brushed Nickel Part no. : 31609821

Exploded drawing

Year of production: >07/16

# Focus Single-Hole Faucet 240 with Swivel Spout and Pop-Up Drain, 1.2 GPM Finish: Brushed Nickel Part no. : 31609821

|       | the second second |      |
|-------|-------------------|------|
|       |                   |      |
| Spare | puito             | 1100 |

Year of production: >07/16

| Pos. | Description                         | Part no. | Price | PU |
|------|-------------------------------------|----------|-------|----|
| 1    | spout cpl.                          | 95856820 | _     | 1  |
| 2    | aerator M18x1 (4,5 l/min)           | 92885820 | -     | 1  |
| 3    | O-ring 11x2                         | 98127000 | -     | 1  |
| 4    | handle                              | 95855820 | -     | 1  |
| 5    | screw cover                         | 96338000 | -     | 1  |
| 6    | flange                              | 95493820 | -     | 1  |
| 7    | nut                                 | 95178000 | -     | 1  |
| 8    | O-Ring 22x2                         | 98185000 | -     | 1  |
| 9    | cartridge, assy                     | 95973001 | -     | 1  |
| 10   | locking screw for handle            | 95140000 | -     | 1  |
| 11   | seal                                | 98865000 | -     | 1  |
| 12   | screw cover                         | 95181000 | -     | 1  |
| 13   | fixing set (Ø 32)                   | 13961000 | -     | 1  |
| 14   | connection hose 181/2" M8x0,75 3/8" | 96321001 | -     | 1  |
| 15   | pull rod                            | 96657820 | -     | 1  |
| 16   | lever collar                        | 92849000 | -     | 1  |