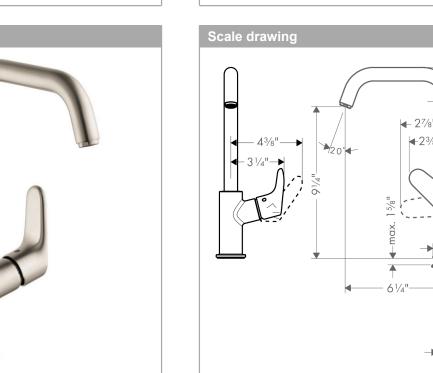

#### Features

- · Handle variant: Lever
- · Swivel range 120°
- · Spray modes: aerated spray
- · Flow: 1.2 GPM (4.5 L/Min)
- · Ceramic cartridge

Product image

- · Includes pop-up drain
- Bottom-side at the base body (not suitable for wash bowls)

### hansgrohe

1 3/4

53%

- 3/8