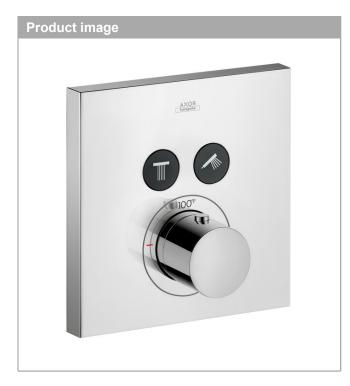

#### AXOR ShowerSelect Axor ShowerSelect Square Thermostatic 2-Function Trim Surfaces: chrome Article Number: 36715001

## product features

- · simultaneous use of several outlets
- · Select push-button on/off control for 2 outlets
- · thermostat cartridge, Select valve
- · safety lock at 40° C
- · temperature limitation adjustable
- · flow rate: 8 GPM / 2.0 GPM
- scope of supply: Includes optional accessory to limit total flow to 2.0 GPM where required ,
- · non-return valve
- · with silencer
- · dirt filter included
- · suitable for continous flow water heaters