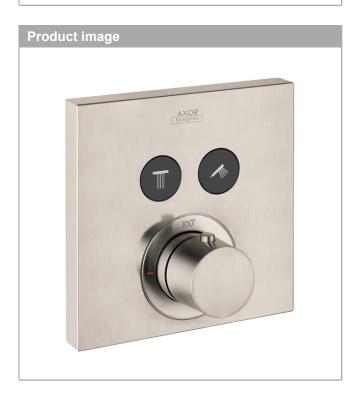

## **AXOR ShowerSelect**

**Axor ShowerSelect Square Thermostatic 2-Function Trim**Surfaces: **brushed nickel** Article Number: **36715821** 

## product features

- · simultaneous use of several outlets
- · Select push-button on/off control for 2 outlets
- · thermostat cartridge, Select valve
- · safety lock at 40° C
- · temperature limitation adjustable
- · flow rate: 8 GPM / 2.0 GPM
- scope of supply: Includes optional accessory to limit total flow to 2.0 GPM where required ,
- · non-return valve
- · with silencer
- · dirt filter included
- · suitable for continous flow water heaters