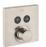

## **AXOR ShowerSelect**

**Axor ShowerSelect Square Thermostatic 2-Function Trim**Surfaces: **brushed nickel** Article Number: **36715821** 

## product features

- · simultaneous use of several outlets
- · Select push-button on/off control for 2 outlets
- · thermostat cartridge, Select valve
- · safety lock at 40° C
- · temperature limitation adjustable
- · flow rate: 8 GPM / 2.0 GPM
- scope of supply: Includes optional accessory to limit total flow to 2.0 GPM where required ,
- · non-return valve
- · with silencer
- · dirt filter included
- · suitable for continous flow water heaters