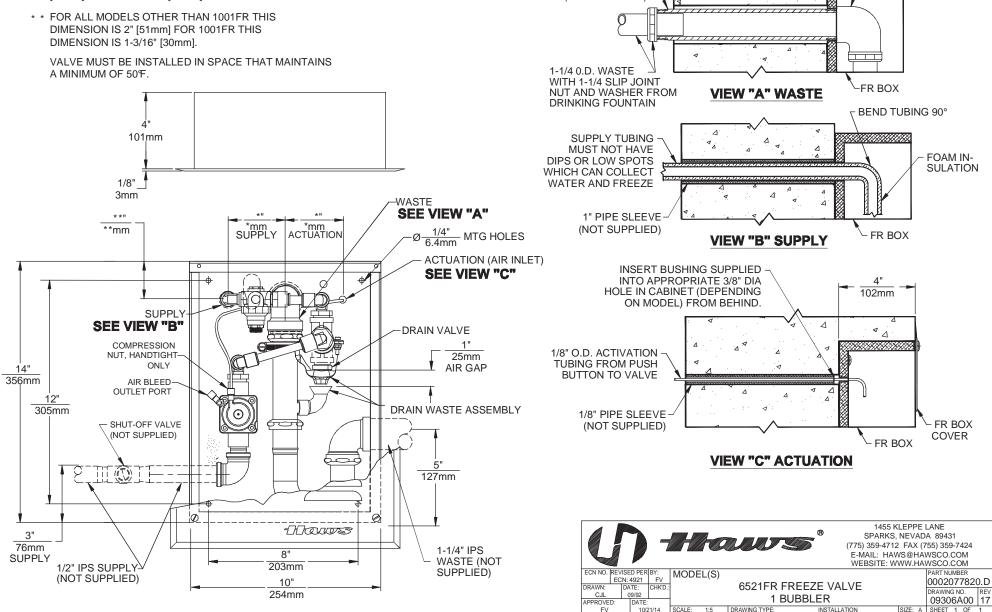

#### NOTES:

UNIT MAY BE RECESSED MOUNTED IN WALL AS SHOWN IN VIEW "C" OR SURFACE MOUNTED AS SHOWN IN VIEWS "A" AND "B".

\* FOR ALL MODELS OTHER THAN 1001FR THESE DIMENSIONS ARE 3" [76mm] SUPPLY & 3" [76mm] ACTUATION. FOR MODELS 1001FR THESE DIMENSIONS ARE 1-3/4" [44mm] SUPPLY AND 2" [51mm] ACTUATION.

1-1/4 IPS X 1-1/4 O.D. ELBOW TO DRAIN WASTE

**ASSEMBLY** 

12" [305mm] MAX

1-1/4" IPS NIPPLE

(NOT SUPPLIED)

WALL THICKNESS