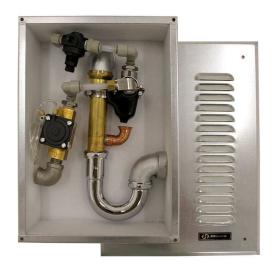

#### MOUNTING

Reliable and fully engineered system allows for the pneumatic valve and waste assembly mounted within an insulated galvanized steel box to be installed in a heated wall space allowing the mating drinking fountain to be used year round without freezing.

# **SPECIFICATIONS**

Model 6521FR freeze-resistant valve system for use with single bubbler wall mounted fountains shall include a brass pneumatic operated valve, waste assembly designed to drain water left in supply line to fountain, regulator valve, insulated galvanized steel mounting box installed on interior wall where temperatures maintain a minimum of 50° F (10° C), self-regulating .4 gpm (1.5 L) flow control, 1/2" NPT supply, and 1-1/4" NPT trap.

# **APPLICATIONS**

Freeze-resistant valve system is used in all Haws single bubbler, freeze-resistant, wall mounted fountains. Designed to be mounted in a setting with a minimum of 50<sup>TM</sup>F, this valve system allows the fountain it is installed with to function year round in freezing conditions. Responsible for this non-freezing feat is a pneumatic operated valve and waste assembly. Unit drains the left over water in the supply line back into the temperature regulated waste cabinet for removal. Product is compliant to California Health and Safety Code 116875 (AB 1953-2006).