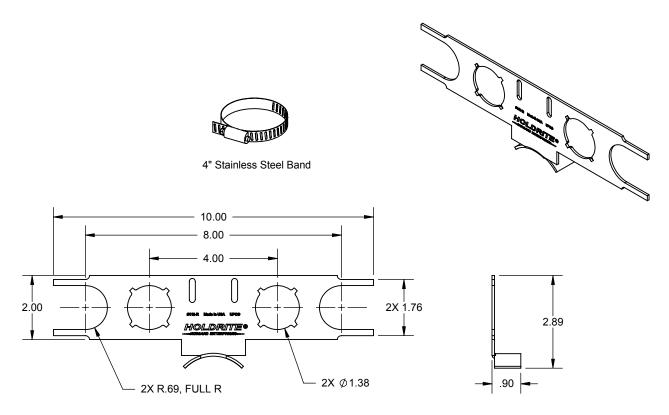

## PRODUCT SPECIFICATION DRAWING PEXRITE® #110-R

ALL DIMENSIONS IN INCHES

The PEXRITE® #110-R is a 14 gage galvanized steel bracket designed to support sinks and lavatory stub-outs. Ideal for inland sink fixtures or prefab. Provides the ability to complete rough-in prior to wall framing. Also excellent for acoustical situations. Use with various HOLDRITE pipe isolators and inserts, including the PEXRITE® #701 Clamp and #704 Insert. Allows support for 1/2", 3/4" or 1" piping. Packaged with a self-locking 4" stainless steel band, and isolation felt. Mounts to vertical or horizontal piping.