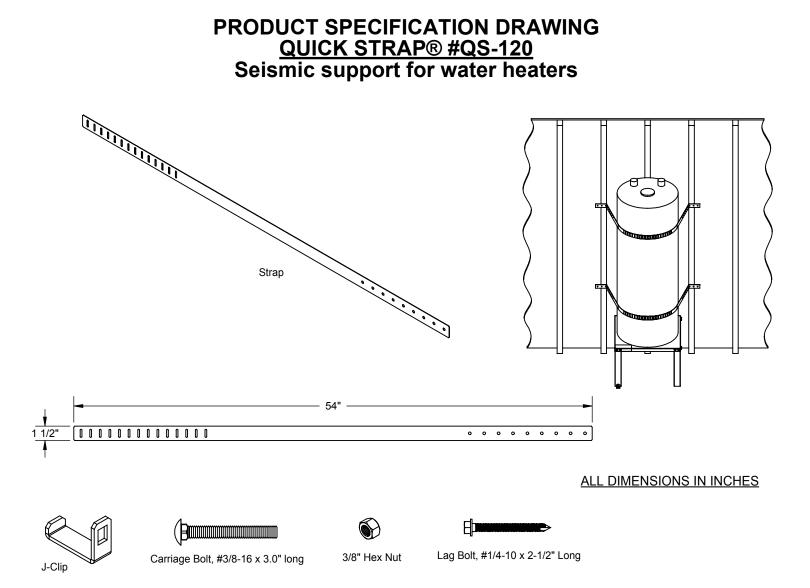

The QUICK STRAP® #QS-120 is a seismic/earthquake support system for water heaters up to 120 U.S. gallons in size. The system includes: (4) Straps, (4) J-Clips, (4) Lag Bolts, (2) 3/8" Carriage Bolts and (2) 3/8" Hex Nuts. The Quick Link® system allows for full adjustment from the front side of the water heater.

## **Product Information:**

- Material: Strap, 24 gage CRS, galvanized
- California Division State Architect (DSA) approval #98-018
- UPC / IPC / IAPMO listed

| Product Submittal  |      |
|--------------------|------|
| Job Name:          |      |
| Date:              |      |
| Part Number:       | Qty: |
|                    |      |
|                    |      |
| Architect / Owner: |      |
|                    |      |
| Contractor:        |      |
|                    |      |
| Notes:             |      |
|                    |      |
|                    |      |
|                    |      |