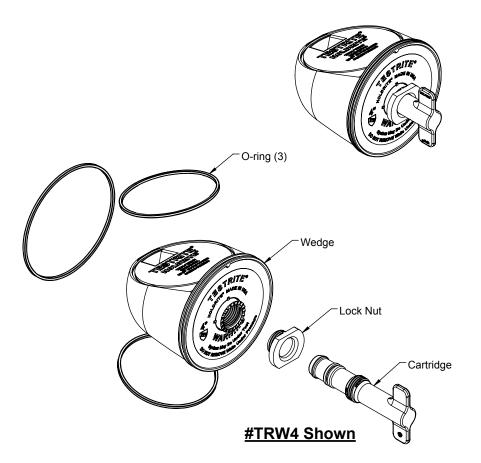

The TESTRITE® TRW2 through TRW6 (TEST WEDGES) are used in conjunction with TESTRITE TEE'S, which allow temporary blocking of the DWV stack for testing. Available in 2", 3", 4" & 6".

## **Product Information:**

Material:

Wedge: Nylon 6/6

Fill Drain Cartridge: NYLON 6/6, Black

Lock Nut: Nylon 6/6, Black

- Pressure ratings with TestRite's fittings up to 50' head of water / 5 psi (air):
  2" & 3" up to 50' head, 4" & 6" up to 40' head
- For use only with TestRite® fittings
- Patents issued and Patents Pending