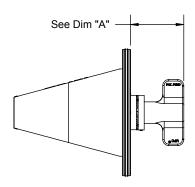

## PRODUCT SPECIFICATION DRAWING TESTRITE® #TRW2 thru #TRW6 (2", 3", 4" & 6")

| DIMENSION CHART |                        |  |
|-----------------|------------------------|--|
| Size            | Dim "A" (closed)       |  |
| 2"              | 2.84" (2-13/16")       |  |
| 3"              | 2.52" (2-1/2")         |  |
| 4"              | 1.63" (1-5/8")         |  |
| 6"              | 1.93" (1-15/16")       |  |
|                 | Size<br>2"<br>3"<br>4" |  |