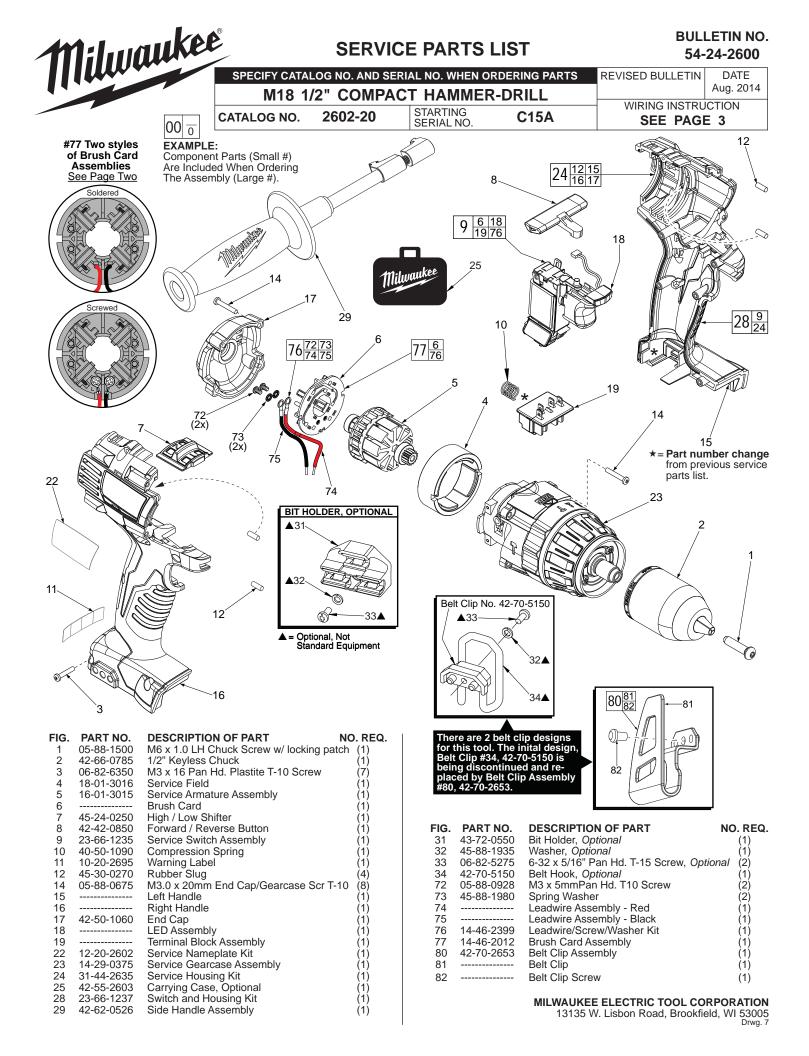

## **NOTE:** There are two Brush Card Assembly designs.

On the original brush card design the red and black wires that go to the switch are soldered on the brush card.

On the new brush card design the red and black wires that go to the switch are secured to the brush card with spring washers and screws.

The new brush card design is  $\underline{\text{directly interchangeable}}$  in tools that have the old brush card design.

| WIRING SPECIFICATIONS                    |               |                    |        |                                                       |
|------------------------------------------|---------------|--------------------|--------|-------------------------------------------------------|
| Wire<br>No.                              | Wire<br>Color | Origin or<br>Gauge | Length | Terminals, Connectors and 1 or 2 End Wire Preparation |
| 1                                        | Black         |                    |        | Component of the Brush Card Assembly.                 |
| 2                                        | Red           |                    |        | Component of the Brush Card Assembly.                 |
| 3                                        | Green         |                    |        | Component of the LED Assy./Switch Assembly            |
| 4                                        | Gray          |                    |        | Component of the LED Assy./Switch Assembly            |
| 5                                        | Red           |                    |        | Component of the LED Assy./Switch Assembly            |
| 6                                        | Black         |                    |        | Component of the LED Assy./Switch Assembly            |
| 7                                        | White         |                    |        | Component of the LED Assy./Switch Assembly            |
| 8                                        | Black         |                    |        | Component of the Switch Assembly.                     |
| 9                                        | Red           |                    |        | Component of the Switch Assembly.                     |
| BULK LEAD WIRE - BULLETIN NO. 58-01-0003 |               |                    |        |                                                       |