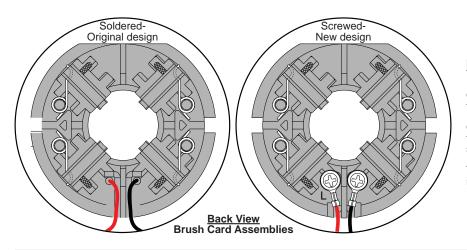

## **NOTE:** There are two Brush Card Assembly designs.

On the original brush card design the red and black wires that go to the switch are soldered on the brush card.

On the new brush card design the red and black wires that go to the switch are secured to the brush card with spring washers and screws.