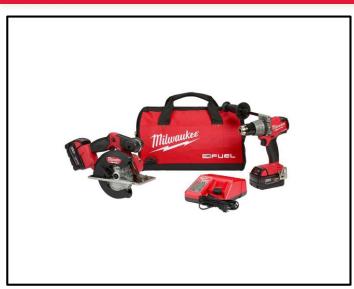

## M18 FUEL™ Hammer Drill Driver and Circular Saw Combo Kit

The 2898-22 M18 FUEL Cordless 2-Tool Combo Kit includes the M18 FUEL 1/2 in. Hammer Drill/Driver (2704-20) and the M18 FUEL Metal Cutting Circular Saw. M18 FUEL features a POWERSTATE Brushless Motor, REDLINK PLUS Electronic Intelligence and REDLITHIUM Battery Technology, this results in longer motor life, more run time and more power. The POWERSTATE brushless motor works harder and lives longer than all leading competitors, while reducing noise and cooling more rapidly to deliver years of maintenance-free performance. The Milwaukee REDLITHIUM XC5.0 Battery is the most durable pack on the market and provides up to 2X more run time than standard Lithium-Ion batteries. REDLINK PLUS Intelligence hardware and software is the worlds most advanced system of cordless power tool electronics that will maximize performance and protect the users investment.

## **INCLUDES:**

- (1) 2704-20 M18 FUEL 1/2 in/ hammer drill/driver (1) 2782-20 M18 FUEL metal saw
- (1) 48-11-1850 M18 REDLITHIUM XC5.0 battery packs
- (1) 48-59-1812 M18/M12 multi-voltage charger (1) belt clip (1) bit holder (1) 5-3/8 in. 30T blade
- (1) allen wrench (1) contractor bag (1) side handle