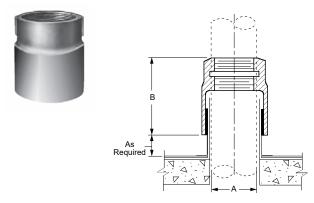

## FIG. 1750 ROOF ACCESSORY - THREADED TYPE ROOF COUPLING

**FUNCTION:** Used as a counterflashing sleeve where the roofing membranes are terminated at the stack which passes through the roof. Sleeve is threaded so that stack may be extended to the desired height.

**REGULARLY FURNISHED:** Duco Cast Iron.

| A<br>SIZE | В      | †DUCO CI | GALV CI (-G) | APPROX.<br>Weight<br>LBS |
|-----------|--------|----------|--------------|--------------------------|
| 0125"     | 5"     | 144.00   | 282.00       | 5                        |
| 0150"     | 4"     | POA      | POA          | 5                        |
| 02"       | 4"     | 144.00   | 282.00       | 5                        |
| 0250"     | 4 3/4" | POA      | POA          | 7                        |
| 03"       | 4 1/2" | 165.00   | 303.00       | 7                        |
| 04"       | 4 1/2" | 213.00   | 351.00       | 8                        |
| 05"       | 5 1/2" | 308.00   | 446.00       | 11                       |
| 06"       | 5 1/2" | 308.00   | 446.00       | 11                       |
| 08"       | 6 1/2" | 763.00   | 951.00       | 20                       |
| 10"       | 6 1/2" | 1,318.00 | 1,670.00     | 38                       |