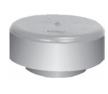

## FIG. 1748 ROOF ACCESSORY - VENT CAP

REGULARLY FURNISHED: Duco Cast Iron.

**FUNCTION:** Recommended for all plumbing vents which terminate above the roof level. Unique vandal proof design eliminates the possibility of sticks or other materials being either carelessly or maliciously placed in the vent openings, thus causing stoppage of the drainage system.

Pipe Size = 0150, 02, 03 & 04

Pipe Size = 05 & 06

**REGULARLY FURNISHED:** Duco Cast Iron Dome Secured with Recessed Allen Socket Set Screws.

| PIPE<br>SIZE | †DUCO CI | GALV CI (-G) | APPROX.<br>Weight<br>LBS |
|--------------|----------|--------------|--------------------------|
| 0150, 02     | 313.00   | 439.00       | 15                       |
| 03"          | 354.00   | 480.00       | 15                       |
| 04"          | 395.00   | 521.00       | 15                       |
| 05"          | 466.00   | 592.00       | 22                       |
| 06"          | 505.00   | 631.00       | 22                       |