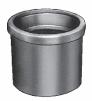

## FIG. 1740 ROOF ACCESSORY - CAULKING TYPE ROOF COUPLING

FUNCTION: Used as a counterflashing sleeve where roofing membranes are terminated at the stack, which protrudes through the roof. Caulk joint is made between upper hub of sleeve and stack, effectively waterproofing the entire assembly.

| A<br>SIZE | В      | C      | †DUCO CI | GALV CI (-G) | APPROX.<br>Weight<br>LBS |
|-----------|--------|--------|----------|--------------|--------------------------|
| 02"       | 1 3/4" | 3 1/2" | 45.00    | 104.00       | 2                        |
| 03"       | 1 3/4" | 3 3/4" | 81.00    | 140.00       | 4                        |
| 04"       | 1 3/4" | 3 3/4" | 92.00    | 151.00       | 5                        |
| 05"       | 1 3/4" | 3 3/4" | 121.00   | 180.00       | 6                        |
| 06"       | 1 3/4" | 3 3/4" | 239.00   | 298.00       | 7                        |
| 08"       | 2 1/4" | 4 1/4" | 495.00   | 554.00       | 9                        |