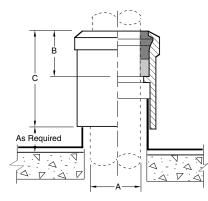

## FIG. 1750 ROOF ACCESSORY - THREADED TYPE ROOF COUPLING

**FUNCTION:** Used as a counterflashing sleeve where the roofing membranes are terminated at the stack which passes through the roof. Sleeve is threaded so that stack may be extended to the desired height.

**REGULARLY FURNISHED:** Duco Cast Iron.

| A<br>SIZE | В      | †DUCO CI | GALV CI (-G) | APPROX.<br>Weight<br>LBS |
|-----------|--------|----------|--------------|--------------------------|
| 0125"     | 5"     | 144.00   | 282.00       | 5                        |
| 0150"     | 4"     | POA      | POA          | 5                        |
| 02"       | 4"     | 144.00   | 282.00       | 5                        |
| 0250"     | 4 3/4" | POA      | POA          | 7                        |
| 03"       | 4 1/2" | 165.00   | 303.00       | 7                        |
| 04"       | 4 1/2" | 213.00   | 351.00       | 8                        |
| 05"       | 5 1/2" | 308.00   | 446.00       | 11                       |
| 06"       | 5 1/2" | 308.00   | 446.00       | 11                       |
| 08"       | 6 1/2" | 763.00   | 951.00       | 20                       |
| 10"       | 6 1/2" | 1,318.00 | 1,670.00     | 38                       |