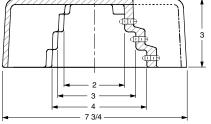

## FIG. 1748 ROOF ACCESSORY - VENT CAP

REGULARLY FURNISHED: Duco Cast Iron.

**FUNCTION:** Recommended for all plumbing vents which terminate above the roof level. Unique vandal proof design eliminates the possibility of sticks or other materials being either carelessly or maliciously placed in the vent openings, thus causing stoppage of the drainage system.

Pipe Size = 0150, 02, 03 & 04

Pipe Size = 05 & 06

**REGULARLY FURNISHED:** Duco Cast Iron Dome Secured with Recessed Allen Socket Set Screws.

| PIPE<br>SIZE | †DUCO CI | GALV CI (-G) | APPROX.<br>Weight<br>LBS |
|--------------|----------|--------------|--------------------------|
| 0150, 02     | 313.00   | 439.00       | 15                       |
| 03"          | 354.00   | 480.00       | 15                       |
| 04"          | 395.00   | 521.00       | 15                       |
| 05"          | 466.00   | 592.00       | 22                       |
| 06"          | 505.00   | 631.00       | 22                       |