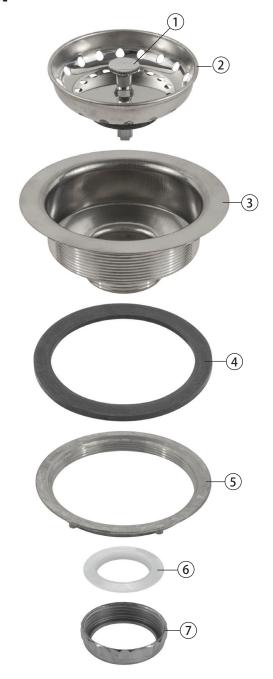

## Fits sinks which have a thickness between 1/16" and 3/4"

| No. |                 | Materials         |
|-----|-----------------|-------------------|
|     | ,               | 305-401           |
| 1   | Handle          | Chrome Plated ABS |
| 2   | Strainer Basket | SS430             |
| 3   | Body            | Polished SS430    |
| 4   | Rubber Washer   | BUNA-N            |
| 5   | Lock Nut        | Zinc              |
| 6   | Seal Ring       | Polyethylene      |
| 7   | Tail Nut        | Zinc              |