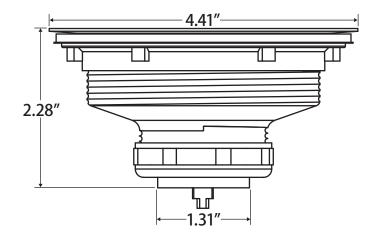

## Fits sinks which have a thickness between 1/16" and 3/4"

| No. |                 | Materials         |
|-----|-----------------|-------------------|
|     | ,               | 305-401           |
| 1   | Handle          | Chrome Plated ABS |
| 2   | Strainer Basket | SS430             |
| 3   | Body            | Polished SS430    |
| 4   | Rubber Washer   | BUNA-N            |
| 5   | Lock Nut        | Zinc              |
| 6   | Seal Ring       | Polyethylene      |
| 7   | Tail Nut        | Zinc              |